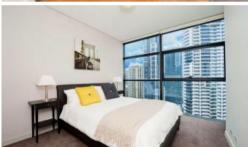

- Timber flooring through out living areas/carpeted in middle of living room
- Roughly 80sqm with built in robe
- Modern kitchen & bathroom facilities
- Internal laundry & separate study room/storage room or a guest bedroom
- Ducted air conditioning
- Electricity, gas and water included in rent
- Secure parking space additional at \$70 per week
- Full access to Club Lumiere and building facilities