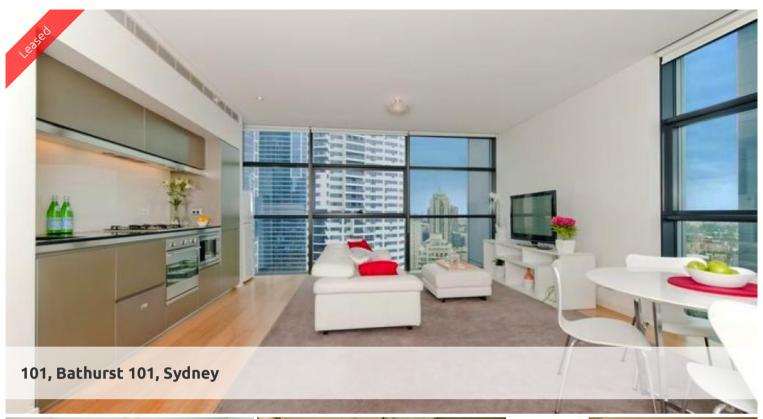

One bedroom fully furnished apartment available in Lumiere residence.

Stunning light filled, South West facing one bedroom fully furnished apartment available in the sought after Lumiere building.

The apartment features:

- Timber flooring through out living areas/carpeted in middle of living room
- Roughly 80sqm with built in robe
- Modern kitchen & bathroom facilities
- Internal laundry & separate study room/storage room or a guest bedroom
- Ducted air conditioning
- Electricity, gas and water included in rent
- Secure parking space additional at \$70 per week
- Full access to Club Lumiere and building facilities

Facilities include access to spectacular indoor/outdoor 50 & 20 meter pool, sauna, spa, gym, function room & 2 cinemas.

The above information provided has been furnished to us by the vendor/s. We have not verified whether or not that information is accurate and do not have any belief in one way or the other in its accuracy. We do not accept any responsibility to any person for its accuracy and do no more than pass it on. All interested parties should make and rely upon their own inquiries in order to determine whether or not this information is in fact accurate.