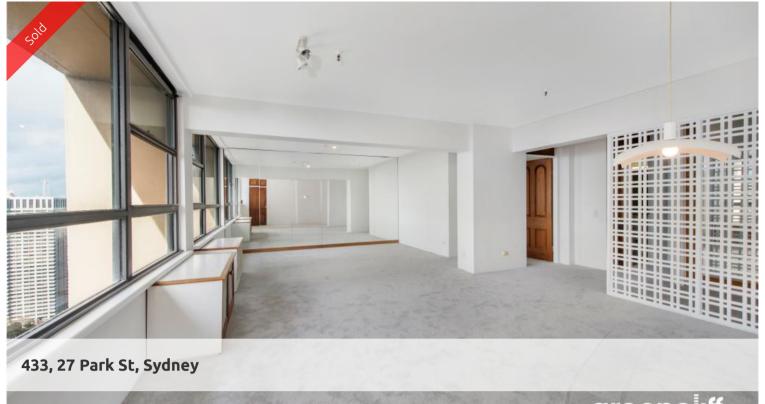

Iconic High-Rise Living with Unparalleled Views in the Heart of the CBD

Elevate your lifestyle to new heights with this extraordinary sub-penthouse apartment on the 43th floor of the iconic 'Park Regis' building. Architecturally significant and boasting a coveted floor plan, this sunlit sanctuary offers breathtaking views that are nothing short of spectacular. Be captivated by panoramic views that stretch from Darling Harbour to the heads. From the lounge, soak in the stunning vistas of Hyde Park and Sydney Harbour. The sight of St Mary's Cathedral, the sparkling harbour, and the iconic heads will leave you in awe every day.

## Property Highlight:

- Bright dual aspects with a vibrant cityscape
- Light-filled living room capturing awe-inspiring vistas with spectacular views towards Hyde Park, St Mary's Cathedral, Sydney Harbour and the heads
- Well-appointed separate kitchen with ample cabinetry
- Combined living/dining area with an easy-to-maintain layout
- Master hadroom with ansuita