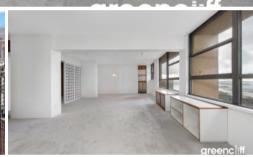

Iconic High-Rise Living with Unparalleled Views in the Heart of the CBD

Elevate your lifestyle to new heights with this extraordinary sub-penthouse apartment on the 43th floor of the iconic 'Park Regis' building. Architecturally significant and boasting a coveted floor plan, this sunlit sanctuary offers breathtaking views that are nothing short of spectacular. Be captivated by panoramic views that stretch from Darling Harbour to the heads. From the lounge, soak in the stunning vistas of Hyde Park and Sydney Harbour. The sight of St Mary's Cathedral, the sparkling harbour, and the iconic heads will leave you in awe every day.

## Property Highlight:

- Bright dual aspects with a vibrant cityscape
- Light-filled living room capturing awe-inspiring vistas with spectacular views towards Hyde Park, St Mary's Cathedral, Sydney Harbour and the heads
- Well-appointed separate kitchen with ample cabinetry
- Combined living/dining area with an easy-to-maintain layout
- Master hadroom with ansuita