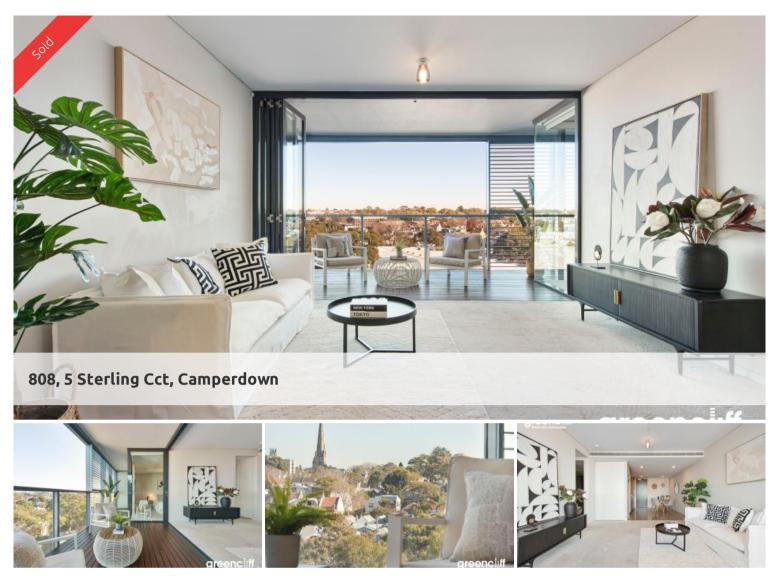

## Designer One Bedroom Retreat in a Spacious Urban Haven

Experience urban sophistication with this spacious one-bedroom apartment located on the 8th floor of the renowned 'Trio' building, designed by esteemed architect Karl Fender. This light-filled residence features a seamless blend of modern open-plan living with a loggia that offers stunning district views. Positioned within the coveted 'City Quarter' locale, just a leisurely stroll from the charming Annandale Village and mere moments from the vibrant heartbeat of the CBD, this home encapsulates the essence of contemporary urban lifestyle.

Property Highlights:

- Spacious and airy apartment filled with natural light
- Sleek gas kitchen with stone bench top, SMEG appliances, and plenty of cabinetry
- Bi-fold doors open from the living area to a generously sized screened entertainment loggia
- Open-plan living with floor-to-ceiling windows that highlight city's skylines
- Massive bedroom with fully length built-ins
- Tiled full bathroom with a bathtub
- Concealed European laundry, ducted air-conditioning
- Secured building with lift access and intercom entry
- Underground parking with a storage cage
- Exclusive residents-only access to resort-style facilities, including a gym, indoor and outdoor pools

- Steps to Camperdown Park, Svdnev University, RPA Hospital; moments to Village