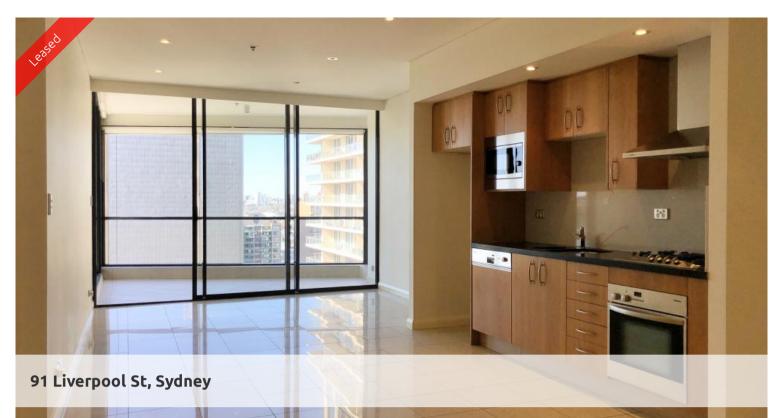

# World Tower - perfect city pad

With cafes, eateries, shops and transportations at door - World Tower has the ultimate city convenience for the busy executives.

#### The apartment

- Spacious one unfurnished bedroom with built in robe
- Large study room
- Allocated parking space
- Large etertaining balcony overlooking the city skylines
- Fully tiled to living areas and carpet to bedroom
- European Miele appliances
- Internal laundry with dryer

## The building

- A 25 m heated indoor lap pool
- Integrated spa, sauna, and fully equipped gym
- 24 hour security and On-site building manager

**|** 1 🔊 1 🗐 1

Price Level 42 | \$950 PW | Deposit

Taken

Property Rental