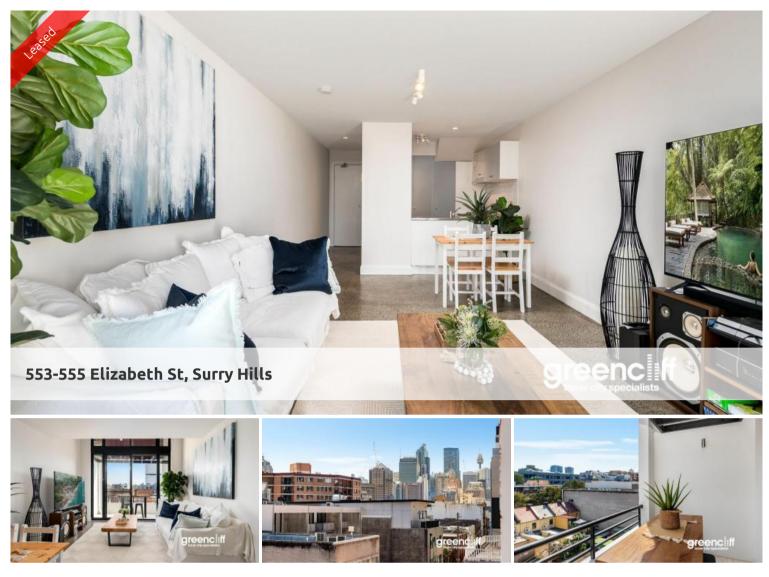

## LOFT SYLE ONE BEDROOM APARTMENT WITH PARKING

Superb split level one bedroom apartment perfectly positioned in the heart of Surry Hills. Located on the second floor at the rear of a security building, offering peace and quiet this apartment aims to please.

Features include:

- Modern kitchen with gas cooking, plenty of storage and dishwasher
- Spacious combined lounge/dining area with polished concrete flooring
- Loft style bedroom with built in wardrobe, loads of natural light
- Neat bathroom with bath and internal laundry facilities
- Near new painted apartment
- Spacious Balcony with views, aircon system and under cover parking

With top restaurants, cafes, shops, parks and transport all on your door step, what more can you want from an Inner City pad.

Video link: 8/553 Elizabeth Street, Surry Hills (youtube.com)

The above information provided has been furnished to us by the vendor/s. We have not verified whether or not that information is accurate and do not have any belief in one way or the other in its accuracy. We do not accept any responsibility to any person for its accuracy and do no more than pass it on. All interested parties should make and rely upon their own inquiries in order to determine whether or not this information is in fact accurate.