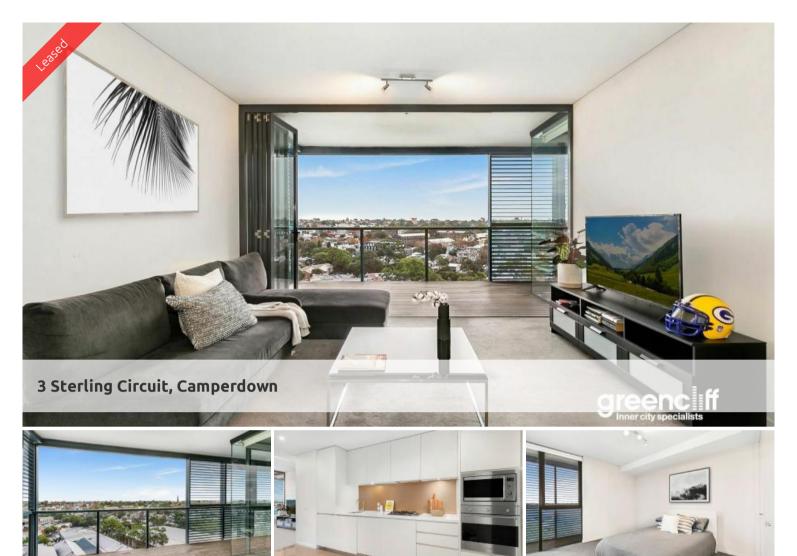

## WEST FACING ONE BEDROOM APARTMENT

Superb West facing one bedroom apartment perfectly positioned on level 11th floor of the Central building of sought after "Trio" in the popular City Quarter complex.

## Features include:

- Light and airy living area
- Gourmet open plan kitchen, gas cook top and dishwasher
- Sleek en-suite style bathroom with separate bath and shower
- Generous and sunny bedroom with large built-in wardrobe
- Concealed Internal laundry, quality finishes throughout
- Timber decked loggia with privacy Louvers
- Security building, lift, car space and storage

Being in The City Quarter Complex you will be able to enjoy the free, unlimited access to your choice of a 50 metre outdoor or 25m indoor pool and two gymnasiums. The complex also has 24 hour security and restaurants. Only a 10 minute bus ride to the city or an easy stroll to Tramsheds, Jubilee park, Glebe, RPA hospital, Sydney University, Broadway, Leichhardt and Newtown which are just around the corner.