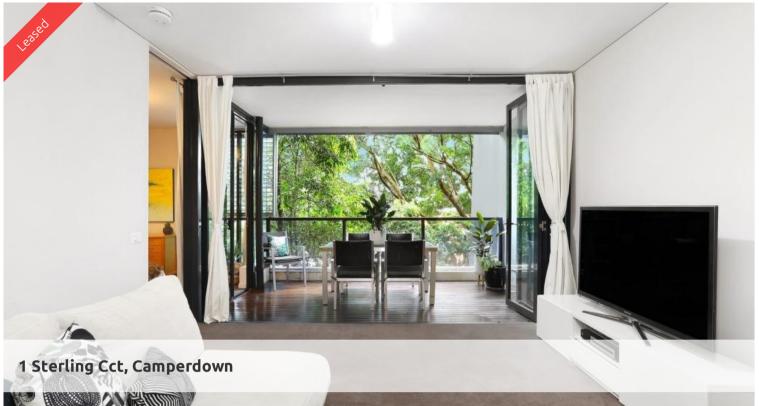

## FURNISHED ONE BEDROOM PLUS STUDY

Stunning West facing furnished one bedroom plus study apartment available in the sought after "Trio" building. Superb design, light and airy throughout. Desirable layout leading to an alfresco entertainment area.

## Features include:

- Spacious living area flowing to generous timber decked loggia
- Ultra modern open plan kitchen with gas cook top, dishwasher and microwave
- Spacious bedroom with built-in wardrobe
- Reverse cycle air conditioning
- Sleek walk through bathroom with separate bath and shower
- Internal laundry
- Security building with lift and storage bin
- \*\* Car space available at an additional fee \*\*

Being in The City Quarter Complex you will be able to enjoy the free, unlimited access to your choice of a 50 metre outdoor or 25m indoor pool and two gymnasiums. The complex also has 24 hour security and restaurants.