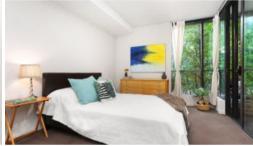

## Features include:

- Spacious living area flowing to generous timber decked loggia
- Ultra modern open plan kitchen with gas cook top, dishwasher and microwave
- Spacious bedroom with built-in wardrobe
- Reverse cycle air conditioning
- Sleek walk through bathroom with separate bath and shower
- Internal laundry
- Security building with lift and storage bin
- \*\* Car space available at an additional fee \*\*