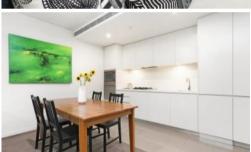

## Features include:

- Spacious living area flowing to generous timber decked loggia
- Ultra modern open plan kitchen with gas cook top, dishwasher and microwave
- Spacious bedroom with built-in wardrobe
- Reverse cycle air conditioning
- Sleek walk through bathroom with separate bath and shower
- Internal laundry
- Security building with lift and storage bin
- \*\* Car space available at an additional fee \*\*