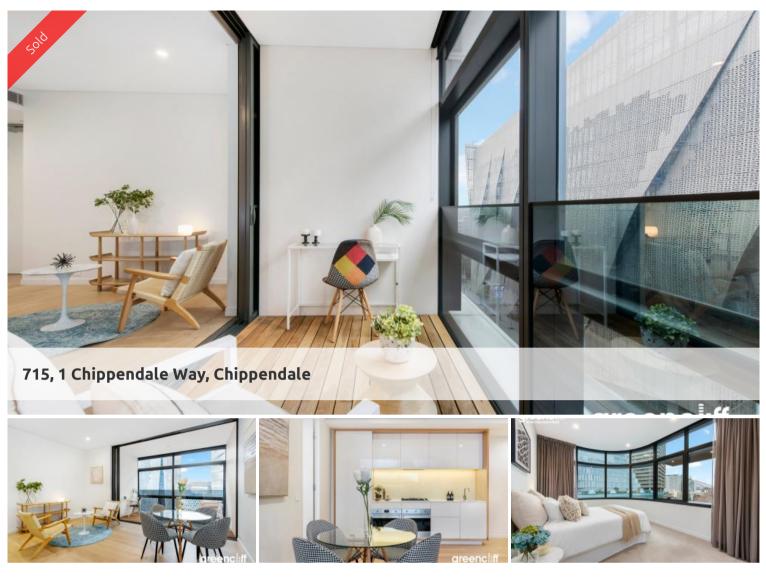

## Exciting Opportunity! Top-Notch Corner Two-Bedroom in Duo with Scenic Views

This apartment epitomizes contemporary living with its adaptable floor plan, modern finishes, and high-end facilities. Comprising of one generously sized bedroom apartment and a spacious studio with plenty of storage cabinetry, this modern home presents a lucrative investment opportunity or an inviting home for an owneroccupier.

Property Highlights:

- Desirable corner apartment with minimal common walls
- North aspect with stunning views of the city's north and east vistas
- Warm color palette with light engineered floorboards and plush carpeted bedrooms
- Gas kitchen with stone bench top, built-in microwave, dishwasher, and plenty of storage cabinets
- Open plan living and kitchen with an airy ambiance
- Spacious loggia that can be used as a study
- Massive bedroom with walk-in robe
- Separate loggia in the studio maximizing usable space
- Secure building with lift access, intercom entry, concierge service, and ducted A/C

- Exclusive residents-only access to resort-style amenities, including a gym, an indoor swimming pool and spa, communal rooftop BBQ area, and private function room

🛏 2 🔊 2 🗔 91 m2

| Ргісе         | SOLD for \$1,228,000 |
|---------------|----------------------|
| Property Type | Residential          |
| Property ID   | 7067                 |
| Land Area     | 91 m2                |