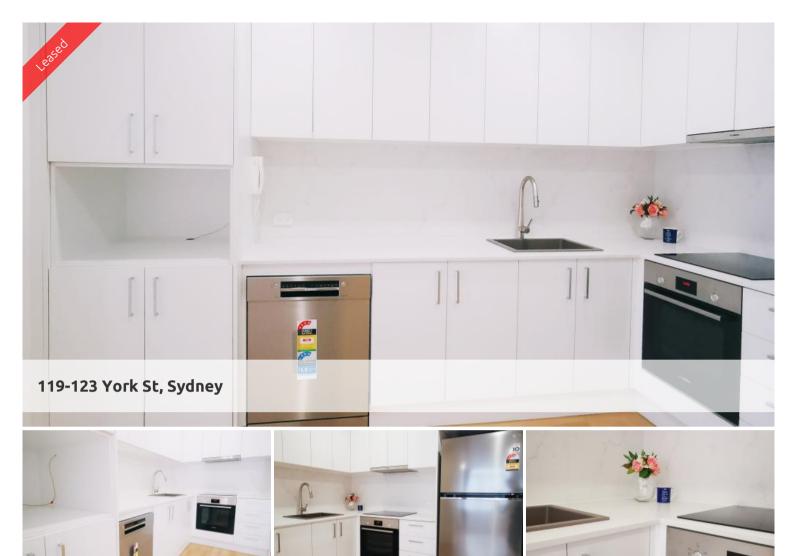

- Spacious combined lounge & dining room
- Brand new timber flooring
- Large walk -in wardrobe
- Separate kitchen with dishwasher and oven
- New renovated bathroom
- New washer & dryer combo and new fridge
- Opposite QVB and bus stops and minutes walk to Townhall train station and light rail station.