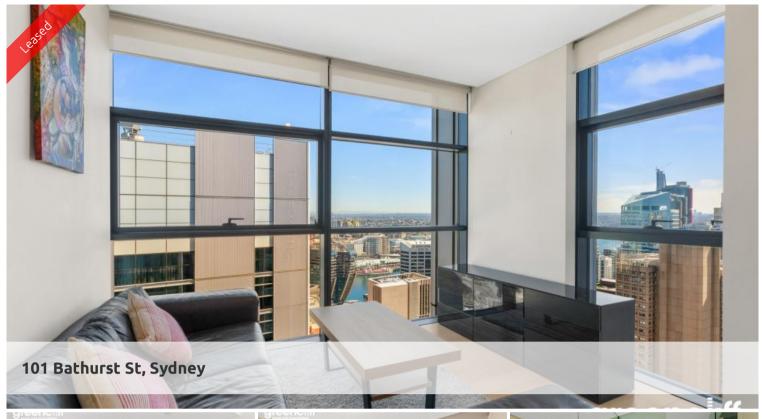

## BRILLIANT FURNISHED 1BED IN LUMIERE WITH DARLING HARBOUR VIEWS

Step into this grand furnished one bedroom apartment displaying views across Darling Harbour and the Sydney CBD.

Features of this property include:

- Large combined lounge & dining area
- Gourmet kitchen featuring gas cooking, fridge, dishwasher and microwave/oven
- Carpeted double sized bedroom with walk-in robe
- Chic bathroom
- Large internal laundry with washer and dryer