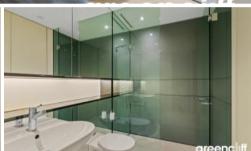

- Large combined lounge & dining area
- Gourmet kitchen featuring gas cooking, fridge, dishwasher and microwave/oven
- Carpeted double sized bedroom with walk-in robe
- Chic bathroom
- Large internal laundry with washer and dryer