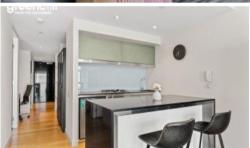

- Large combined lounge & dining area
- Gourmet kitchen featuring gas cooking, fridge, dishwasher and microwave/oven
- Carpeted double sized bedroom with walk-in robe
- Chic bathroom
- Large internal laundry with washer and dryer