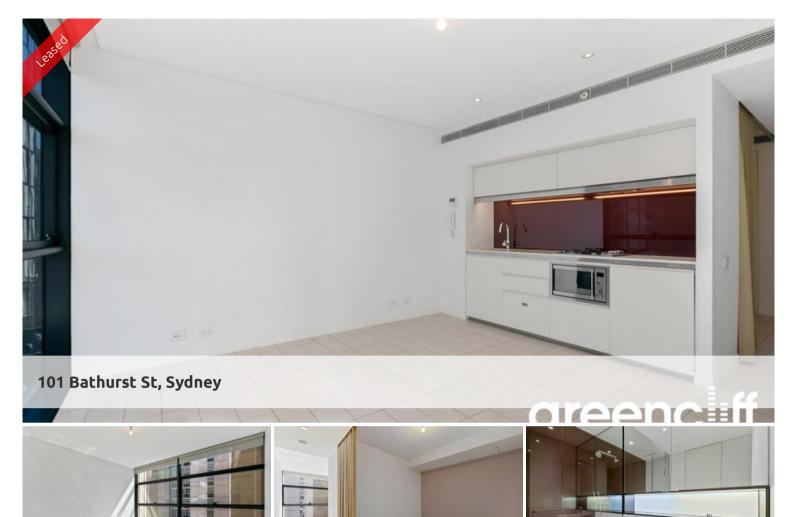

## Unfurnished Suite - Lumiere Residences

Modern unfurnished suite on level 17 of the Lumiere Residence.

This apartment is larger than a conventional studio and intelligently designed with completely separate bedroom and ensuite.

This apartment features:

- Unfurnished
- Floor to ceiling glass windows
- Large combined lounge and dining area
- Separate bedroom
- Modern and chic bathroom
- Internal laundry

Facilities include access to spectacular indoor/outdoor 50 & 20 metre pool, sauna, spa, gym, function room & 2 cinemas.

\* Photos are indicatives only

**1** 2 1

areenc f

Price LEVEL 17 | \$800 PW |
Deposit Taken

Property Type

Rental

Property ID

7039