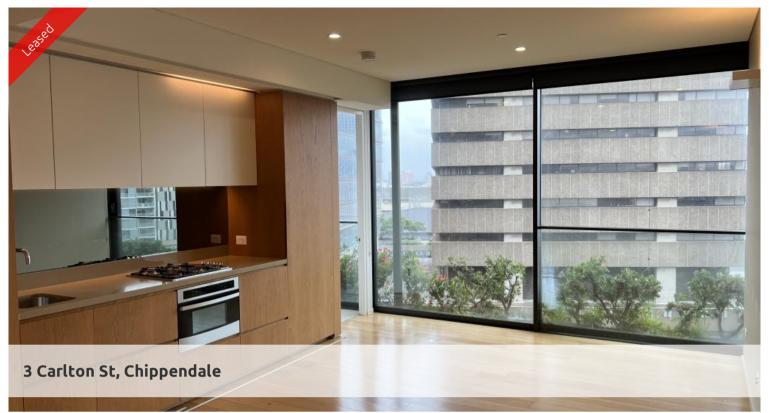

## MODERN ONE BEDROOM IN CENTRAL PARK

Please meet at our office at 5 Carlton St, Chippendale a few minutes before to register and inspect.

One Central Park is inner city living at its best!

Enjoy the convenience of shopping, entertainment, dining and transport right at your doorstep. Built around a beautiful park and draped in a living vertical garden, One Central Park is the perfect combination of luxury meeting nature.

Rich in amenities, this Central Park features:

- New luxury apartments with stainless steel appliances
- Timber floor
- Security building with 24 hour concierge
- Fitness centre with pool, gymnasium & spa
- 6 star green rated development
- 5 level shopping centre with Woolworths
- City, district or park views from all apartments
- Fridge and washer/dryer included
- More than 30,000sqm of surrounding park and public space.