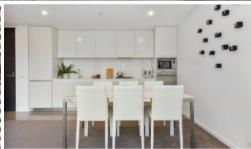

## Property Highlights:

- Desirable corner apartment with a northeast aspect and leafy outlook
- Massive one-bedroom apartment boasting 75sqm, plus parking and storage
- Freshly painted, immaculate condition
- Generous open-plan layout seamlessly flows into an expansive corner loggia, fitted with water, power, and gas fittings
- Gourmet kitchen with a stone benchtop, gas cooking, and integrated quality appliances
- Massive bedroom with built-ins and a leafy outlook
- Dual-access bathroom with a linen press and ample storage
- Dedicated study nook, ducted air conditioning.
- Secure building with intercom and lift access, onsite building manager.