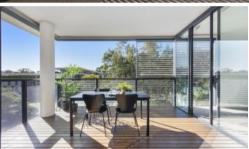

## Designer One Bedroom Retreat in a Spacious Urban Haven

Step into opulent living at this immaculate one-bedroom apartment, boasting an enviable floorplan within the prestigious 'Trio North' complex. Seamlessly blending lavish comfort with a resort-inspired ambiance, this exquisite residence exudes sophistication. Enjoy a sun-kissed east-facing orientation, seamlessly flowing from elegant interiors to a luminous loggia terrace, offering enchanting vistas of the verdant district. Meticulously manicured grounds and gardens elevate the allure, perfectly complemented by a plethora of world-class amenities. Nestled in a prime city-fringe locale, indulge in effortless access to the vibrant Glebe neighborhood, where culinary delights await at every turn.

## Property Highlights:

- Desirable corner apartment with a northeast aspect and leafy outlook
- Massive one-bedroom apartment boasting 75sqm, plus parking and storage
- Freshly painted, immaculate condition
- Generous open-plan layout seamlessly flows into an expansive corner loggia, fitted with water, power, and gas fittings
- Gourmet kitchen with a stone benchtop, gas cooking, and integrated quality appliances
- Massive bedroom with built-ins and a leafy outlook
- Dual-access bathroom with a linen press and ample storage
- Dedicated study nook, ducted air conditioning.
- Secure building with intercom and lift access, onsite building manager.