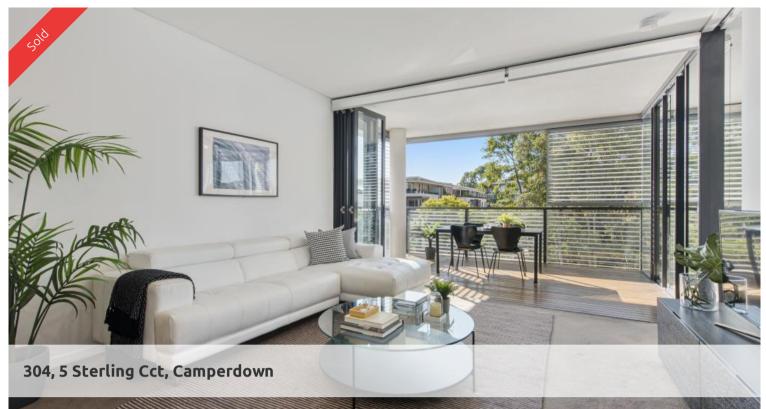

## Designer One Bedroom Retreat in a Spacious Urban Haven

Step into opulent living at this immaculate one-bedroom apartment, boasting an enviable floorplan within the prestigious 'Trio North' complex. Seamlessly blending lavish comfort with a resort-inspired ambiance, this exquisite residence exudes sophistication. Enjoy a sun-kissed east-facing orientation, seamlessly flowing from elegant interiors to a luminous loggia terrace, offering enchanting vistas of the verdant district. Meticulously manicured grounds and gardens elevate the allure, perfectly complemented by a plethora of world-class amenities. Nestled in a prime city-fringe locale, indulge in effortless access to the vibrant Glebe neighborhood, where culinary delights await at every turn.

## Property Highlights:

- Desirable corner apartment with a northeast aspect and leafy outlook
- Massive one-bedroom apartment boasting 75sqm, plus parking and storage
- Freshly painted, immaculate condition
- Generous open-plan layout seamlessly flows into an expansive corner loggia, fitted with water, power, and gas fittings
- Gourmet kitchen with a stone benchtop, gas cooking, and integrated quality appliances
- Massive bedroom with built-ins and a leafy outlook
- Dual-access bathroom with a linen press and ample storage
- Dedicated study nook, ducted air conditioning.
- Secure building with intercom and lift access, onsite building manager.