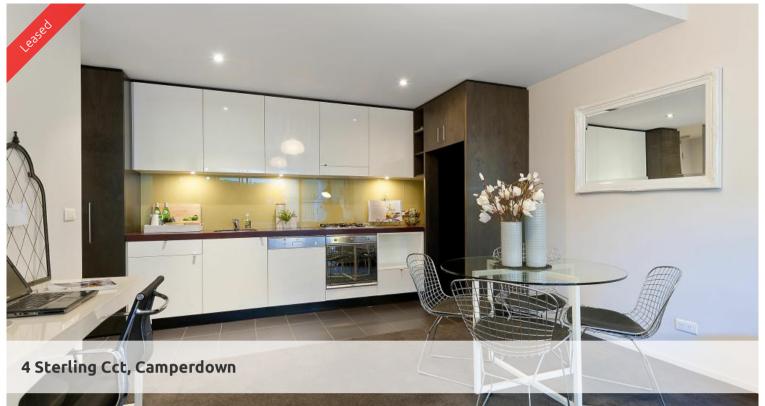

#### "VIE 2" ONE BEDROOM APARTMENT WITH CAR SPACE!

Superbly positioned within "Vie 2" is this fabulous one bedroom apartment boasting a tranquil leafy outlook.

#### Features include:

- Modern open plan kitchen (gas cook top, dishwasher), sleek bathroom
- Spacious combined lounge / dining area, internal laundry facilities
- Generous bedroom with built-in wardrobes, loads of storage
- Lovely large balcony with leafy outlook spanning length of apartment

Being in The City Quarter Complex you will be able to enjoy the free, unlimited access to your choice of a 50 metre outdoor or 25m indoor pool and two gymnasiums. The complex also has 24 hour security and restaurants. Only a 10 minute bus ride to the city or an easy stroll to Tramsheds, Jubilee park, Glebe, RPA hospital, Sydney University, Broadway, Leichhardt and Newtown which are just around the corner.