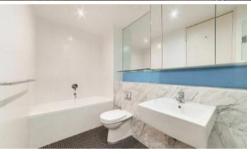

#### Features include:

- Modern open plan kitchen (gas cook top, dishwasher), sleek bathroom
- Spacious combined lounge / dining area, internal laundry facilities
- Generous bedroom with built-in wardrobes, loads of storage
- Lovely large balcony with leafy outlook spanning length of apartment