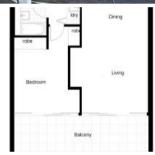

#### Features include:

- Modern open plan kitchen (gas cook top, dishwasher), sleek bathroom
- Spacious combined lounge / dining area, internal laundry facilities
- Generous bedroom with built-in wardrobes, loads of storage
- Lovely large balcony with leafy outlook spanning length of apartment