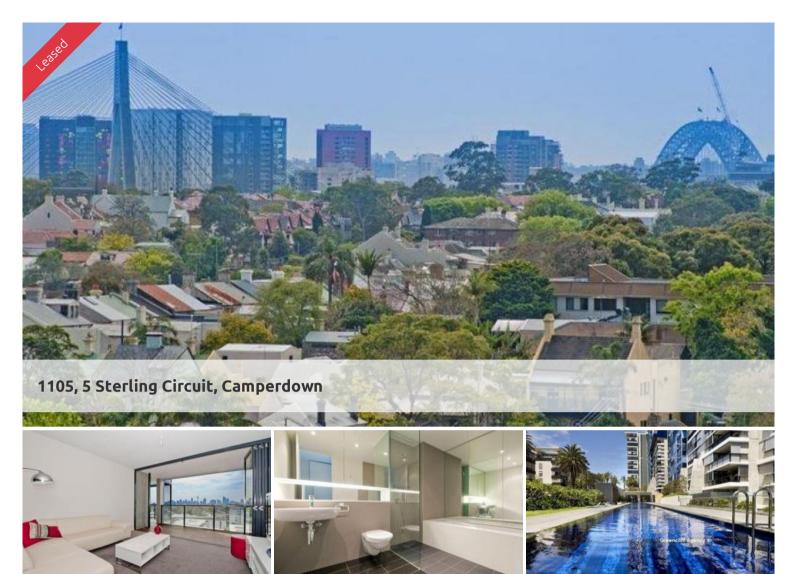

## "TRIO" FURNISHED TWO BEDROOM WITH CAR SPACE!

Perfectly positioned on the eleventh floor of the North building of sought after Trio is this fabulous fully furnished two bedroom apartment. Boasting extensive city views from every room this apartment oozes relaxation and ambience. Features include:

- Gourmet kitchen with European gas appliances and dishwasher
- Open plan living flowing to timber loggia, ideal for entertaining
- Two sleek bathrooms, ensuite with bath, internal laundry
- Two large bedrooms, master w walk in, both w loggia access
- Security building with car space, lift access and storage

Being in The City Quarter Complex you will be able to enjoy the free, unlimited access to your choice of a 50 metre outdoor or 25m indoor pool and two gymnasiums. The complex also has 24 hour security, a Japanese restaurant, cafe & convenience store.

Only a 10 minute bus ride to the city or an easy stroll to Glebe, Broadway, Leichhardt and Newtown which are just around the corner.

The above information provided has been furnished to us by the vendor/s. We have not verified whether or not that information is accurate and do not have any belief in one way or the other in its accuracy. We do not accept any responsibility to any person for its accuracy and do no more than pass it on. All interested parties should make and rely upon their own inquiries in order to determine whether or not this information is in fact accurate.