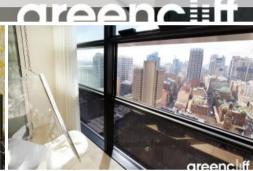

### You will love:

- Spacious combined lounge and dining area which enjoy views over Queen Victoria Building & The Catherals
- Open plan kitchen with gas cooking, plenty of storage and drawer dishwasher
- 2 double sized bedrooms, both with built-in wardrobes with main featuring ensuite with bath tub.
- Floor to ceiling windows
- Internal laundry
- Spacious study area