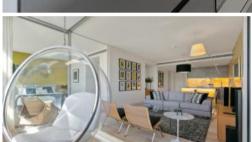

### You will love:

- Spacious combined lounge and dining area which enjoy views over Queen Victoria Building & The Catherals
- Open plan kitchen with gas cooking, plenty of storage and drawer dishwasher
- 2 double sized bedrooms, both with built-in wardrobes with main featuring ensuite with bath tub.
- Floor to ceiling windows
- Internal laundry
- Spacious study area