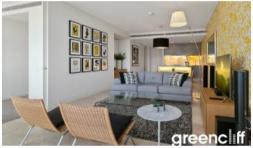

### You will love:

- Spacious combined lounge and dining area which enjoy views over Queen Victoria Building & The Catherals
- Open plan kitchen with gas cooking, plenty of storage and drawer dishwasher
- 2 double sized bedrooms, both with built-in wardrobes with main featuring ensuite with bath tub.
- Floor to ceiling windows
- Internal laundry
- Spacious study area