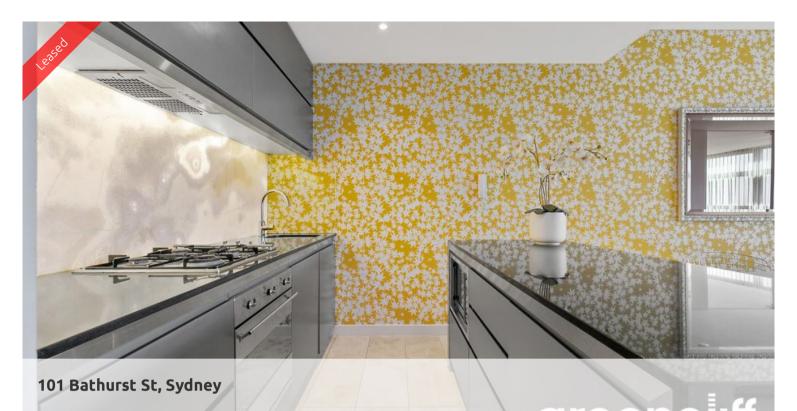

### You will love:

- Spacious combined lounge and dining area which enjoy views over Queen Victoria Building & The Catherals
- Open plan kitchen with gas cooking, plenty of storage and drawer dishwasher
- 2 double sized bedrooms, both with built-in wardrobes with main featuring ensuite with bath tub.
- Floor to ceiling windows
- Internal laundry
- Spacious study area