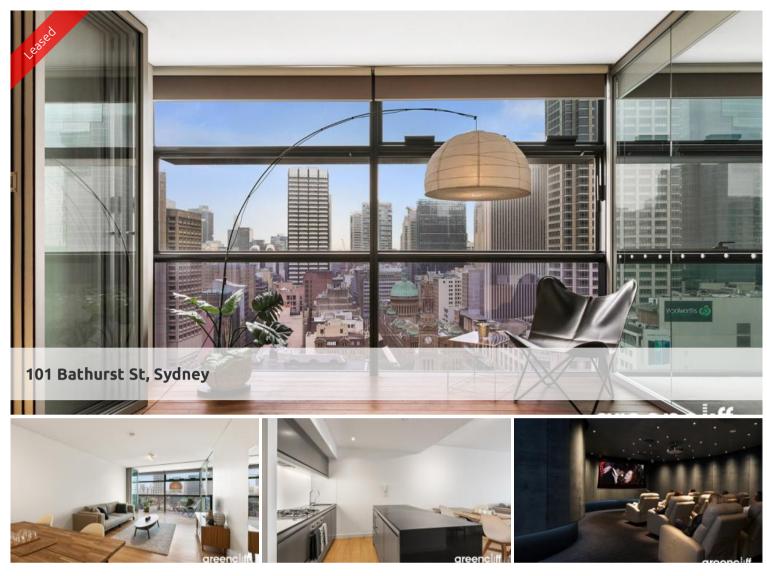

## NORTHTH FACING APARTMENT BASKING IN NATURAL LIGHT - UNFURNISHED

Extraordinary Lumiere Residences, Sydney's mid-town becomes a vibrant living quarter through creation of Regent Place, Australia's first vertical village. The 56- level residential tower with 456 light-filled homes is an extraordinary reinvention of high-rise living.

This apartment features:-

- Spacious combined lounge and dining area, enjoy views over St Andrews Cathedral
- Open plan kitchen with European gas cooking, Stone benchtop and drawer dishwasher
- 2 double sized bedrooms, both with built-in wardrobes with main featuring ensuite with bath tub.
- Floor to ceiling windows
- Internal laundry with dryer
- Generous study area
- Air conditioned, intercom system
- Secure parking space

The Lumiere Residences features 2 levels of private residential facilities including a 50 metre swimming pool spanning indoor to outdoor, a comprehensive first class gym, yoga/games room, 2 cinemas, meeting area and 24 hour concierge/security. Living in Lumiere is all about giving residents the distinct advantage of convenience, such as finding something to do as close as "downstairs" in Regent's Place own restaurants, or the city's cinema precinct.