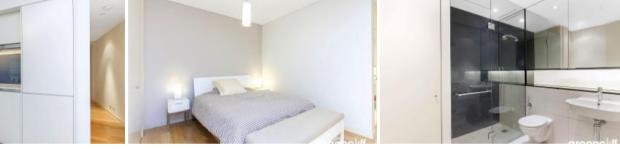

## The apartment features:

- Roughly 51 sqm of living space
- Generous size built in robe
- Modern kitchen & bathroom facilities
- Internal laundry with washer & dryer
- Ducted air conditioning
- Full access to Club Lumiere and building facilities