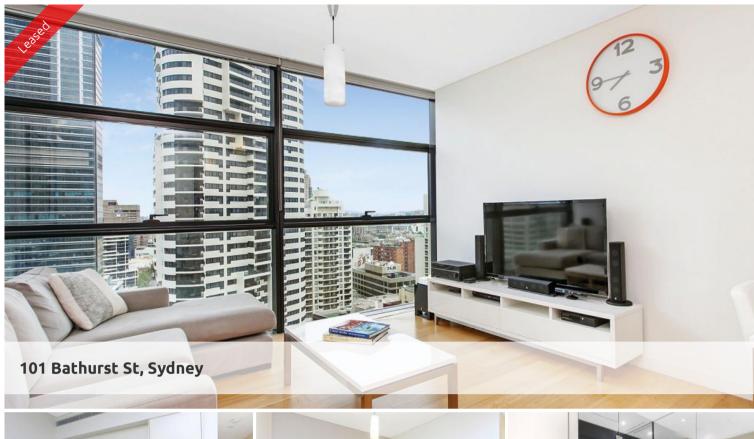

## DELIGHTFUL SUITE IN HEART OF THE CBD

Unfurnished Apartment located on level 29 of the sought after Lumiere Residences.

## The apartment features:

- Roughly 51 sqm of living space
- Generous size built in robe
- Modern kitchen & bathroom facilities
- Internal laundry with washer & dryer
- Ducted air conditioning
- Full access to Club Lumiere and building facilities

Facilities include access to spectacular indoor/outdoor 50 & 20 metre pool, sauna, spa, gym, function room & 2 cinemas.

\*Photographs used may be indicative.

The above information provided has been furnished to us by the vendor/s. We have not verified whether or not that information is accurate and do not have any belief in one way or the other in its accuracy. We do not accept any responsibility to any person for its accuracy and do no more than pass it on. All interested parties should make and rely upon their own inquiries in order to determine whether or not this information is in fact accurate.