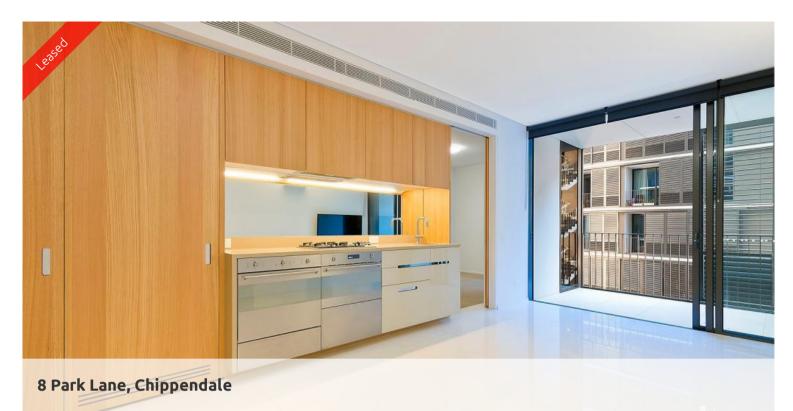

## FURNISHED ONE BEDROOM IN THE HEART OF CENTRAL PARK

- Apartment comes partially furnished
- Security building with 24 hour concierge
- Fitness centre with pool, gymnasium & spa
- Bonus of a rooftop BBQ area & spa
- Tiled flooring to living area/ carpeted bedroom area
- 5 level shopping centre with Woolworths
- Loggia for internal/external living