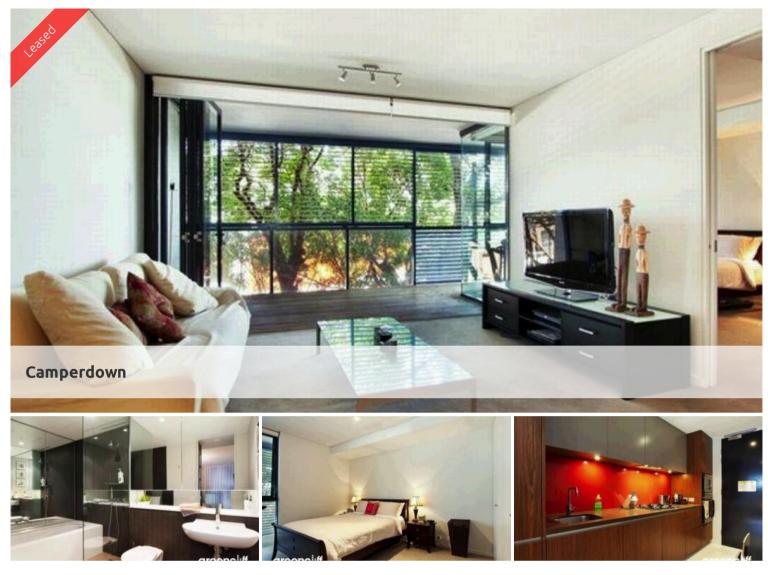

## "TRIO" ONE BEDROOM APARTMENT WITH CAR SPACE

## ALL INSPECTIONS CANCELLED

Stunning one bedroom apartment available on the third floor of the Central building of sought after "Trio". Open the bi fold doors between the living room and the loggia to create an extended living and entertainment area.

Features of this apartment include:

- Gourmet kitchen with gas cook top and dishwasher
- Ultra modern bathroom with separate shower and bath
- Spacious living area, flowing to timber decked loggia
- Large bedroom w built-ins, internal laundry with dryer
- Leafy aspect overlooking tranquil gardens
- Security building with lift and car space