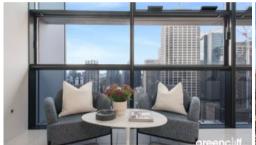

Elevated Elegance: Three-Bedroom Haven with expansive views at 'Lumiere'

Perched majestically on the 41st floor, this captivating three-bedroom haven within the esteemed 'Lumiere' edifice offers a symphony of luxury and panoramic vistas, showcasing Sydney's iconic northern heritage precinct and dynamic cityscape. Perfectly positioned on the North-East corner of the building with no common wall, this generously sized executive residence comprises 3 spacious bedrooms, 2 bathrooms, a double car-space, and separate storage. With unbeatable city location, immerse yourself in this urban oasis, where indulgence meets convenience.

## Key Features:

- \* Desirable north-facing orientation that captures the stunning city vista.
- \* Corner apartment with no common wall.
- \* Open plan living and dining with banks of floor-to-ceiling glass.
- \* Distinctive Norman Foster-designed Loggia, seamlessly blending indoor and outdoor spaces.
- \* Designer kitchen with deluxe features, including integrated high-quality appliances and sleek black stone countertops.
- \* Generously sized bedrooms, each with ample built-in storage, and the master with a luxurious ensuite.
- \* Secure building with intercom access and 24/7 concierge service.
- \* Exclusive access to Club Lumiere amenities featuring a 50-metre heated indoor swimming pool, spa, steam room, sauna, 2 gyms plus a yoga/dance room, private cinemas, and resident's lounge.