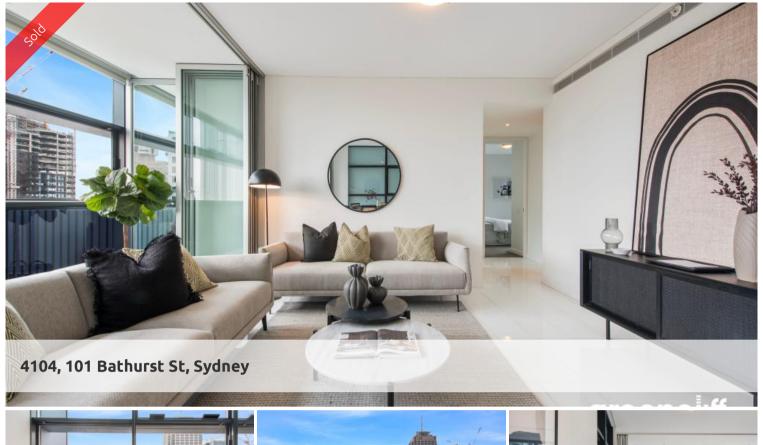

Elevated Elegance: Three-Bedroom Haven with expansive views at 'Lumiere'

Perched majestically on the 41st floor, this captivating three-bedroom haven within the esteemed 'Lumiere' edifice offers a symphony of luxury and panoramic vistas, showcasing Sydney's iconic northern heritage precinct and dynamic cityscape. Perfectly positioned on the North-East corner of the building with no common wall, this generously sized executive residence comprises 3 spacious bedrooms, 2 bathrooms, a double car-space, and separate storage. With unbeatable city location, immerse yourself in this urban oasis, where indulgence meets convenience.

## Key Features:

- \* Desirable north-facing orientation that captures the stunning city vista.
- \* Corner apartment with no common wall.
- \* Open plan living and dining with banks of floor-to-ceiling glass.
- \* Distinctive Norman Foster-designed Loggia, seamlessly blending indoor and outdoor spaces.
- \* Designer kitchen with deluxe features, including integrated high-quality appliances and sleek black stone countertops.
- \* Generously sized bedrooms, each with ample built-in storage, and the master with a luxurious ensuite.
- \* Secure building with intercom access and 24/7 concierge service.
- \* Exclusive access to Club Lumiere amenities featuring a 50-metre heated indoor swimming pool, spa, steam room, sauna, 2 gyms plus a yoga/dance room, private cinemas, and resident's lounge.