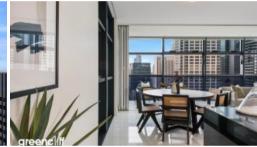

Elevated Elegance: Three-Bedroom Haven with expansive views at 'Lumiere'

Perched majestically on the 41st floor, this captivating three-bedroom haven within the esteemed 'Lumiere' edifice offers a symphony of luxury and panoramic vistas, showcasing Sydney's iconic northern heritage precinct and dynamic cityscape. Perfectly positioned on the North-East corner of the building with no common wall, this generously sized executive residence comprises 3 spacious bedrooms, 2 bathrooms, a double car-space, and separate storage. With unbeatable city location, immerse yourself in this urban oasis, where indulgence meets convenience.

## Key Features:

- \* Desirable north-facing orientation that captures the stunning city vista.
- \* Corner apartment with no common wall.
- \* Open plan living and dining with banks of floor-to-ceiling glass.
- \* Distinctive Norman Foster-designed Loggia, seamlessly blending indoor and outdoor spaces.
- \* Designer kitchen with deluxe features, including integrated high-quality appliances and sleek black stone countertops.
- \* Generously sized bedrooms, each with ample built-in storage, and the master with a luxurious ensuite.
- \* Secure building with intercom access and 24/7 concierge service.
- \* Exclusive access to Club Lumiere amenities featuring a 50-metre heated indoor swimming pool, spa, steam room, sauna, 2 gyms plus a yoga/dance room, private cinemas, and resident's lounge.