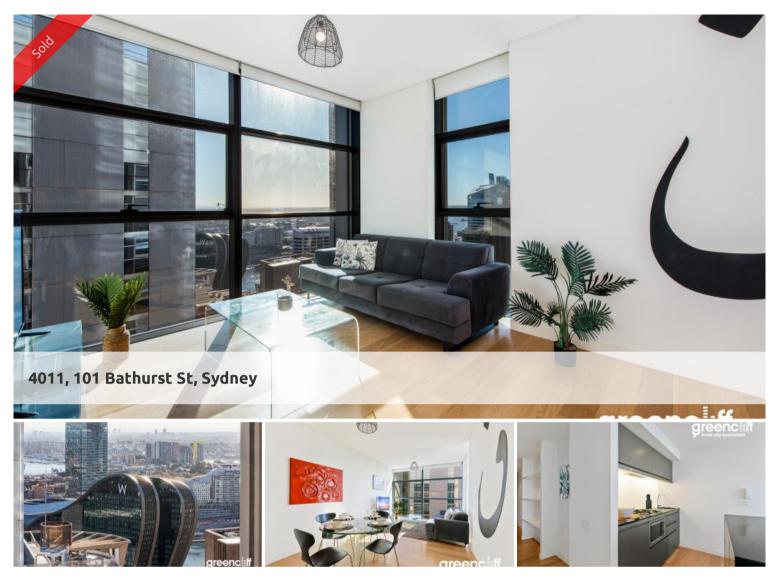

## Large One Bedroom plus Study Apartment in the Prestigious Lumiere Building

One bedroom + Study apartment located on level 40 of the Lumiere Residences has amazing water views over Darling Harbour

- Floor to ceiling glass windows
- Modern kitchen featuring gas cooking, dishwasher, microwave
- Study area
- Double sized bedroom with built in cupboards
- Plenty of storage
- Internal laundry
- Storage cage