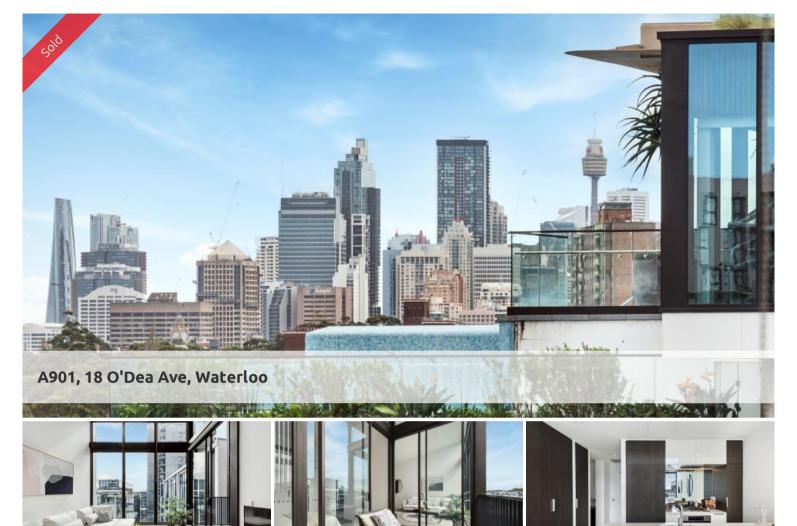

## Experience a Tropical Haven at the Heart of Waterloo

Immerse yourself in the epitome of luxury living at 'Waterfall,' where comfort seamlessly blends with the allure of inner-city living. This remarkable 2-bedroom plus study apartment, perched on the top floor, boasts unique vaulted ceilings, creating an inviting atmosphere flooded with natural light. Setting a new benchmark for upscale living, 'Waterfall' showcases a rooftop oasis complete with an infinity pool, spa, and captivating outdoor cinema nestled within the rooftop lounge area. This executive residence surpasses expectations, offering an unmatched experience in a meticulously maintained building with world-class resort facilities.

## Property highlights:

- \* Elevated top-floor corner location overlooking internal water garden & city's skyline
- \* Unique high vaulted ceilings together with floor-to-ceiling windows ensuring ample natural light
- \* Open-plan layout with covered balcony access offering breathtaking views and ample relaxation space
- \* Separate versatile space which can be used as study nook or storage
- \* Gourmet kitchen with stone benchtops and Miele appliances
- \* Spacious bedrooms with full-length built ins and masters with ensuite
- \* Lavish bathrooms featuring frameless glass showers and electronic bidet toilets