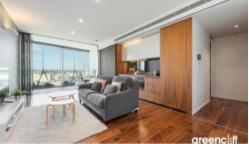

Experience the seamless transition from the expansive living area to the sumptuous bedroom, bathed in ethereal natural light filtering through grand floor-to-ceiling glass panels. Adorned with sleek modern finishes and completed with premium-quality appliances, this sanctuary exudes an aura of contemporary opulence.

Indulge in the apartment's luminous, airy interior, enhanced by avant-garde décor, commanding vistas of the cityscape, and the comforts of ducted reverse-cycle air conditioning. The gourmet kitchen, featuring a gas cooktop, stone benchtop, and European appliances, beckons culinary exploration, while the bespoke, dual entry bathroom, graced with designer touches, invites moments of pampered repose.