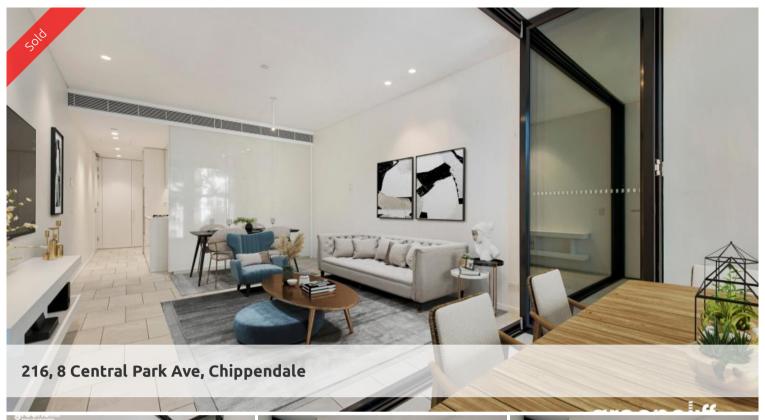

## Spectacular opportunity for Dual Income - Rental Yield 7.5%

Step into this dynamic space, where versatility and connection reign supreme. With its dual key layout, this haven boasts a spacious one-bedroom apartment alongside a separate self-contained studio, offering a canvas for boundless creativity and endless possibilities. Nestled at the gateway to the bustling CBD, Connor is a sanctuary amidst the urban hustle. Set against the backdrop of the expansive Chippendale Green and just moments from Central Park Mall, Spice Alley, UTS, and the University of Notre Dame, it promises not just convenience, but a kaleidoscope of experiences waiting to be embraced.

## Property Highlights:

- Flexible use for living + investment options
- Expansive Westerly view flooded with natural sunlight
- Floor to ceiling glass doors that open up to loggia
- Open plan living and dining maximizes usable space
- 2 x Slimline kitchen with stone benchtop and integrated SMG appliances
- Neat and cleverly crafted floorplan with plenty of cabinetry for storage
- Elegant finishes, tiled in the living and carpeted bedrooms
- Ducted air-condition, shared full laundry facility
- Secure building with 7/7 concierge, intercom entry and lift access
- Exclusive residents only amenities include a gym, meeting room and communal rooftop garden