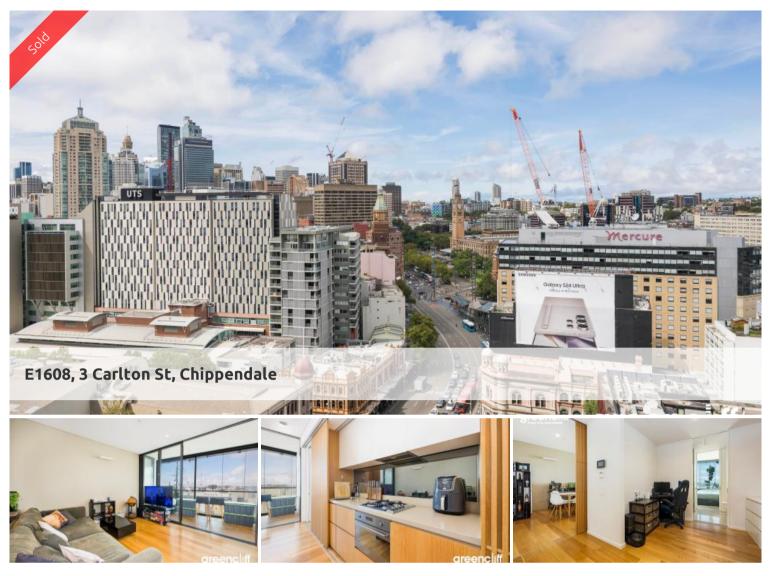

## Oversized One-bedroom with Study with City Views

Embark on a journey of sophistication within this bespoke, ultra-modern onebedroom apartment, complemented by a distinguished study area, ensconced within the iconic One Central Park complex. Concealed behind the verdant façade, this resplendent abode epitomizes the pinnacle of convenience, luxury, and metropolitan allure.

Experience the seamless transition from the expansive living area to the sumptuous bedroom, bathed in ethereal natural light filtering through grand floor-to-ceiling glass panels. Adorned with sleek modern finishes and adorned with premium-quality appliances, this sanctuary exudes an aura of contemporary opulence.

Indulge in the apartment's luminous, airy interior, enhanced by avant-garde décor, commanding vistas of the cityscape, and the comforts of ducted reverse-cycle air conditioning. The gourmet kitchen, featuring a gas cooktop, stone benchtop, and European appliances, beckons culinary exploration, while the bespoke bathroom, graced with designer touches, invites moments of pampered repose.

Beyond the confines of this sanctuary lies a realm of unparalleled convenience, with effortless access to the pulsating heart of the CBD, the cultural tapestry of Chinatown, the dynamic expanse of Broadway, and the esteemed corridors of Central Station, UTS, and Sydney University. Immerse yourself in a tapestry of boutiques, cafés, alfresco dining venues, market stalls, and verdant oases, all poised at your doorstep, beckoning you to partake in the quintessence of urban living.