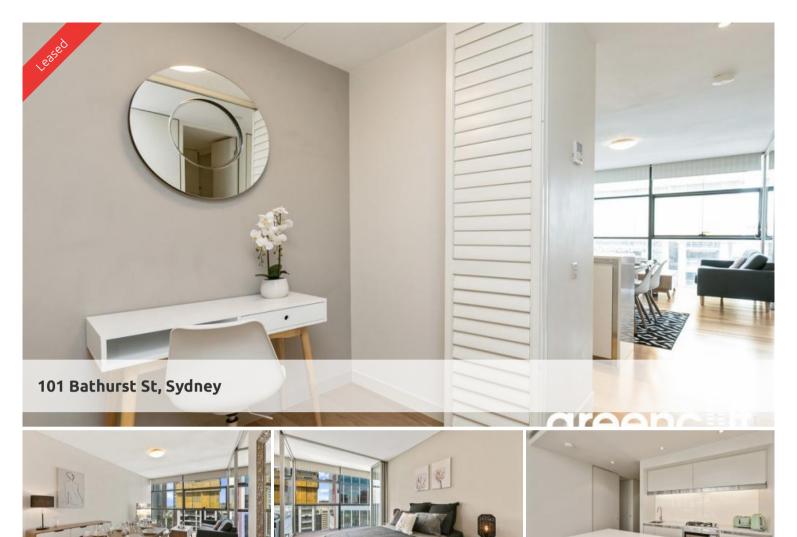

## Fabulously Furnished One Bedroom in Lumiere Residence

Located in the heart of Sydney's iconic Town Hall precinct, Lumiere at Regent Place is a residential village in the sky.

The apartment features -

- Roughly 65sqm facing east
- Timber flooring throughout, carpeted in the bedroom with built-in robe
- Modern kitchen & bathroom facilities
- Internal laundry
- Internal loggia
- Ducted air conditioning
- Secure parking space available at additional fee
- Full access to Club Lumiere and building facilities

Lumiere residents enjoy -

- 50 meter indoor to outdoor swimming pool
- Sauna, spa and steam room
- Well equipped gym, games/yoga room, meeting room
- 24-hour concierge and security

The above information provided has been furnished to us by the vendor/s. We have not verified whether or not that information is accurate and do not have any belief in one way or the other in its accuracy. We do not accept any responsibility to any person for its accuracy and do no more than pass it on. All interested parties should make and rely upon their own inquiries in order to determine whether or not this information is in fact accurate.