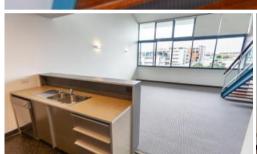

### Inclusions:

- Extra large combined living and dining with huge windows
- Loft style apartment with private north facing balcony, very large
- dual entrance to apartment with spacious internal laundry and additional WC
- Well layout bedroom with ensuite and ample built- ins
- Well-appointed kitchen with near new dishwasher, excellent for entertaining
- well maintained complex with lift access. parking and visitors parking
- Most unique layout , won't find another one like it!
- Bus stop within minutes