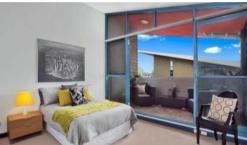

### Inclusions:

- Extra large combined living and dining with huge windows
- Loft style apartment with private north facing balcony, very large
- dual entrance to apartment with spacious internal laundry and additional WC
- Well layout bedroom with ensuite and ample built- ins
- Well-appointed kitchen with near new dishwasher, excellent for entertaining
- well maintained complex with lift access. parking and visitors parking
- Most unique layout , won't find another one like it!
- Bus stop within minutes