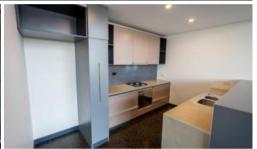

### Inclusions:

- Extra large combined living and dining with huge windows
- Loft style apartment with private north facing balcony, very large
- dual entrance to apartment with spacious internal laundry and additional WC
- Well layout bedroom with ensuite and ample built- ins
- Well-appointed kitchen with near new dishwasher, excellent for entertaining
- well maintained complex with lift access. parking and visitors parking
- Most unique layout , won't find another one like it!
- Bus stop within minutes