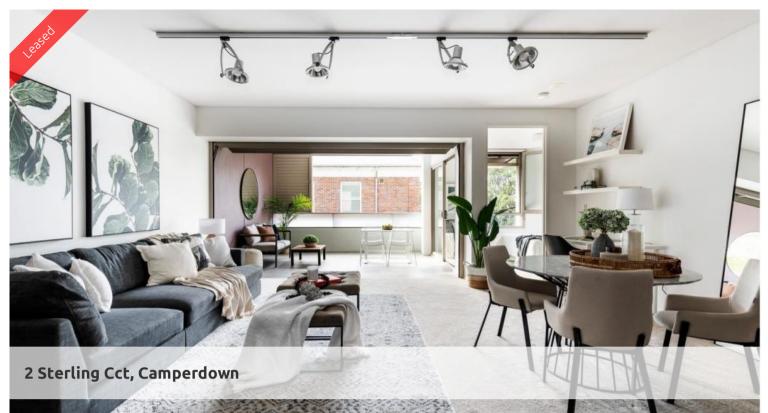

## Superb Location 1 bedroom with parking

Superb, spacious one bedroom apartment perfectly positioned on the 4th floor of Vie 1 within the sought after City Quarter Complex.

Boasting a tranquil leafy outlook, features include:

- Spacious living area flowing to huge balcony, ideal for alfresco entertaining
- Ultra modern open plan kitchen with gas cooktop and dishwasher
- Sleek walk through bathroom with separate bath and shower
- Generous bedroom with built in wardrobes, split system aircon to living
- Concealed internal laundry with dryer
- Security building and car space, storage locker in parking