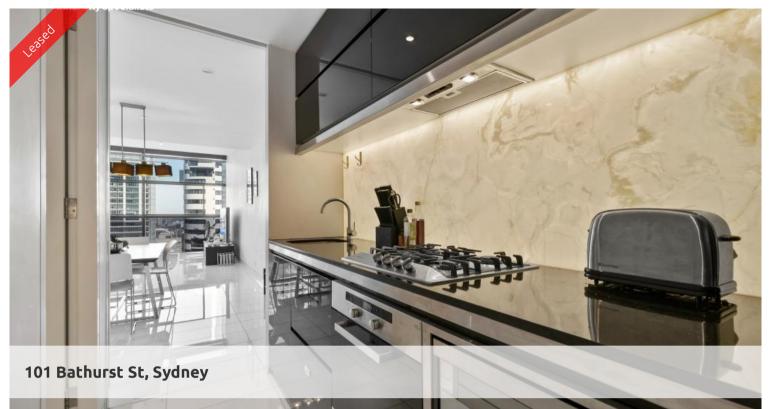

## FURNISHED SOUTH FACING LOFT STYLE APARTMENT with large study/quest bedroom

One bedroom + Study apartment available on level 48 of the Lumiere Residences.

- Fully furnished
- Floor to ceiling glass windows that look out into the city and distance
- Open plan living and dining area
- Modern kitchen featuring gas cooking, dishwasher, microwave and fridge
- 1.5 chic bathrooms
- Study/guest bedroom
- Double sized bedroom with built in cupboards
- Plenty of storage
- Intercom system, ducted air conditioning
- Internal laundry with washer & dryer