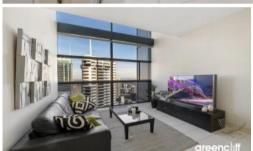

## FURNISHED SOUTH FACING LOFT STYLE APARTMENT with large study/quest bedroom

One bedroom + Study apartment available on level 48 of the Lumiere Residences.

- Fully furnished
- Floor to ceiling glass windows that look out into the city and distance
- Open plan living and dining area
- Modern kitchen featuring gas cooking, dishwasher, microwave and fridge
- 1.5 chic bathrooms
- Study/guest bedroom
- Double sized bedroom with built in cupboards
- Plenty of storage
- Intercom system, ducted air conditioning
- Internal laundry with washer & dryer