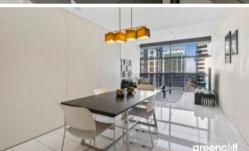

## FURNISHED SOUTH FACING LOFT STYLE APARTMENT with large study/quest bedroom

One bedroom + Study apartment available on level 48 of the Lumiere Residences.

- Fully furnished
- Floor to ceiling glass windows that look out into the city and distance
- Open plan living and dining area
- Modern kitchen featuring gas cooking, dishwasher, microwave and fridge
- 1.5 chic bathrooms
- Study/guest bedroom
- Double sized bedroom with built in cupboards
- Plenty of storage
- Intercom system, ducted air conditioning
- Internal laundry with washer & dryer