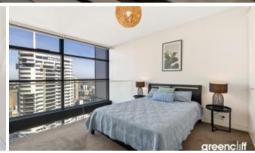

## FURNISHED SOUTH FACING LOFT STYLE APARTMENT with large study/quest bedroom

One bedroom + Study apartment available on level 48 of the Lumiere Residences.

- Fully furnished
- Floor to ceiling glass windows that look out into the city and distance
- Open plan living and dining area
- Modern kitchen featuring gas cooking, dishwasher, microwave and fridge
- 1.5 chic bathrooms
- Study/guest bedroom
- Double sized bedroom with built in cupboards
- Plenty of storage
- Intercom system, ducted air conditioning
- Internal laundry with washer & dryer