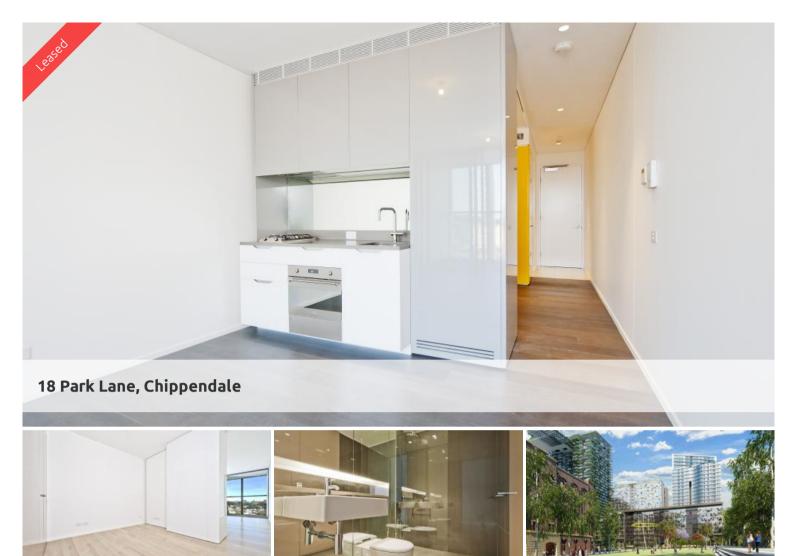

## MODERN ONE BEDROOM SUITE IN CENTRAL PARK

Located at Central Park Chippendale, The Mark has direct access to a fully equipped gymnasium, an elevated outdoor pool and on your doorstep is an expansive tree lined park named Chippendale Green. Fashionable retail outlets, a Woolworths supermarket and various cafes and eateries such as Din Tai Fung available to your heart's content.

Moments to Central station, buses and surrounding Universities makes living at Central Park the ultimate in downtown living.

The Mark is the ultimate lifestyle precinct.

The apartments boast intelligent and lifestyle-savvy interiors, features

- Ducted air conditioning
- Loggia for indoor/outdoor living
- Fridge and washer/drver included

🛏 1 🔊 1

Price Level 13 | DEPOSIT TAKEN -INSPECTION CANCELED Property Rental Type

Property 6887