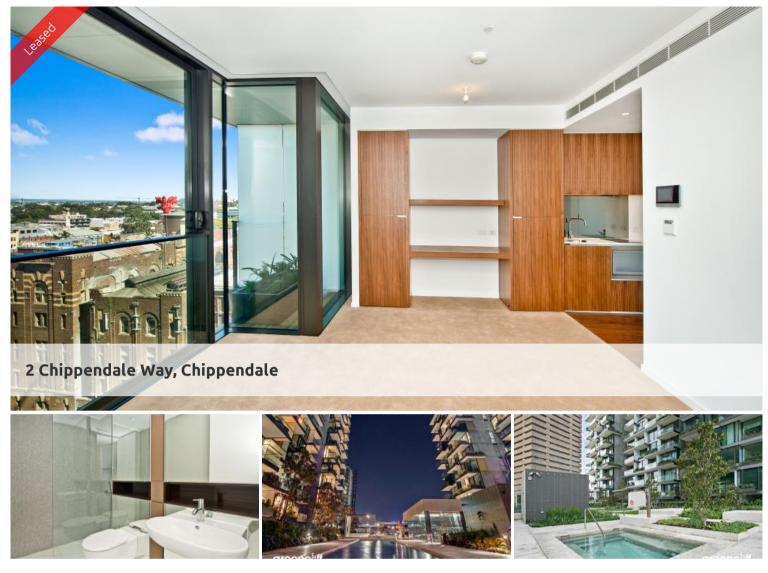

## MODERN STUDIO APARTMENT WITH BILLS INCLUDED IN CENTRAL PARK

## Please meet at our office at 5 Carlton St, Chippendale a few minutes before to register and inspect.

One Central Park is inner city living at its best!

Enjoy the convenience of shopping, entertainment, dining and transport right at your doorstep. Built around a beautiful park and draped in a living vertical garden, One Central Park is the perfect combination of luxury meeting nature.

Rich in amenities, this Central Park development features:

- Near new luxury apartments with stainless steel appliances
- Security building with 24 hour concierge
- Fitness centre with pool, gymnasium & spa
- 6 star green rated development
- 5 level shopping centre with Woolworths
- City, district or park views from all apartments
- Fridge and washer/dryer included
- More than 30,000sqm of surrounding park and public space.