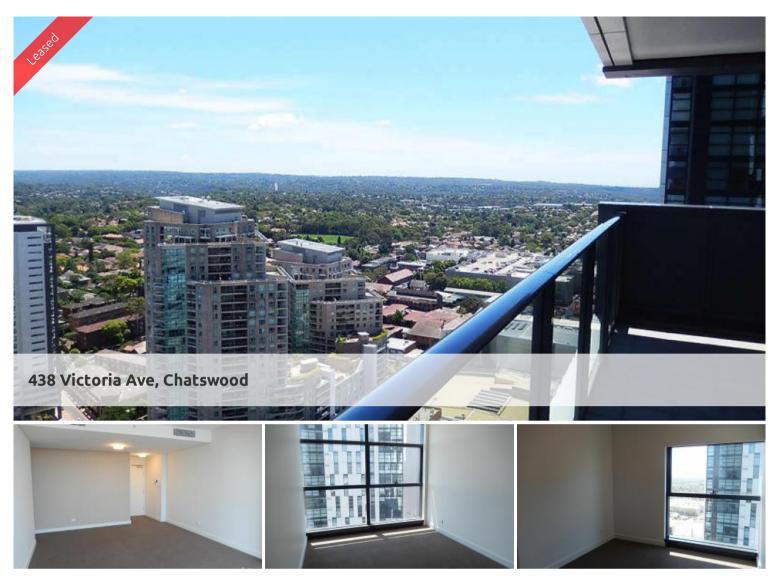

## 2 BEDROOM APARTMENT WITH VIEWS OF THE NORTH SHORE

This prestigious two bedroom apartment in the sought after Metro Grand Tower, boasts magnificent views that gaze out to the amazing views of the North Shore.

The interiors, designed by renowned Cox Richardson's, add the finishing touches to this luxurious apartment.

It features:

- Beautiful stone floors flow throughout the kitchen area and the opulent kitchen features expansive stone bench tops, equipped with a premium collection of Miele appliances
- Breakfast area with views
- The two elegant bathrooms are richly appointed, while the two luxurious carpeted bedrooms all include either spacious built-ins or walk-in robes.
- Ensuite and main bathroom
- balcony with brilliant views
- Internal laundry with dryer, air-conditioning
- 25-metre lap pool
- Private gymnasium, Residents spa
- Full security throughout the towers
- Direct lift access from car park to the apartments
- On-site building management provided

For absolute convenience, the Chatswood Transport Interchange is right on your doorstep, with Chatswood Chase, Westfield and Chatswood's plethora of restaurants, cafes and entertainment venues just a short stroll away.