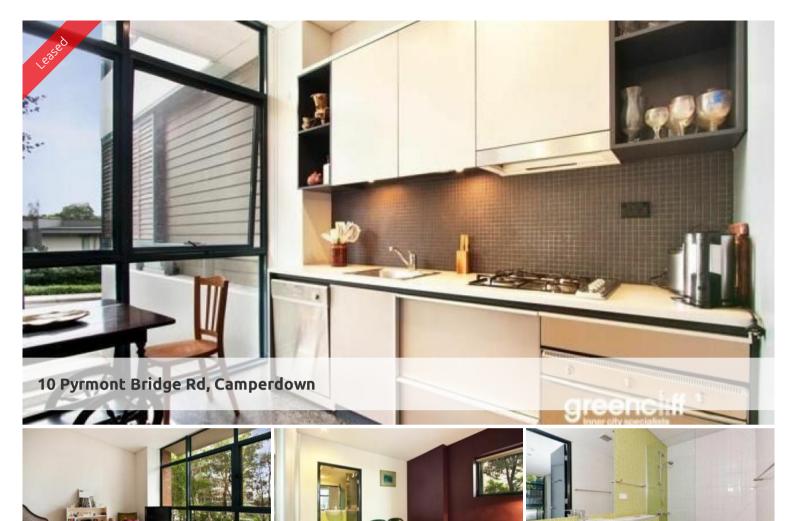

Beautiful one bedroom apartment situated in the popular "Etage" building within the sought after City Quarter complex. Features include;

- Galley style kitchen with gas cook top, dishwasher and pull-out pantry
- Combined open plan living area, light and airy throughout
- Ensuite bathroom and internal laundry including clothes dryer
- Separate raised bedroom with built -in wardrobes
- North facing bright and airy position with floor to ceiling windows.
- Moments from shops, cafes, transport, Sydney University and RPAH