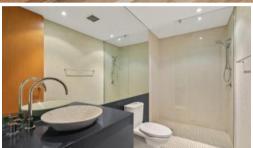

## "ICON" ONE BEDROOM APARTMENT AVAILABLE

Spacious one bedroom apartment ideally positioned in the popular "ICON" building

Features include:

- Generous sized bedroom with built in wardrobes
- Modern kitchen with dishwasher, internal laundry
- Polished timber floorboards in living with carpet in bedroom
- Security building with gym and sauna
- Private courtyard ideal for entertaining