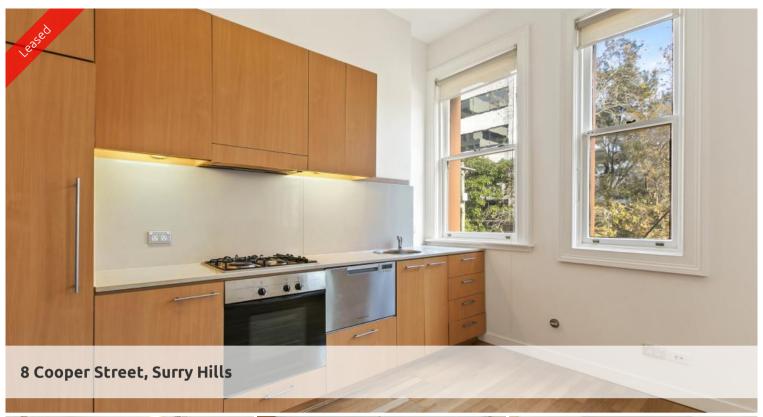

## "ICON" ONE BEDROOM APARTMENT AVAILABLE

Spacious one bedroom apartment ideally positioned in the popular "ICON" building

Features include:

- Generous sized bedroom with built in wardrobes
- Modern kitchen with dishwasher, internal laundry
- Polished timber floorboards in living with carpet in bedroom
- Security building with gym and sauna
- Private courtyard ideal for entertaining

Perfectly positioned within moments from central station, CBD, shops and local cafes  $\,$ 

\* Please note, images used maybe indicatives only.

The above information provided has been furnished to us by the vendor/s. We have not verified whether or not that information is accurate and do not have any belief in one way or the other in its accuracy. We do not accept any responsibility to any person for its accuracy and do no more than pass it on. All interested parties should make and rely upon their own inquiries in order to determine whether or not this information is in fact accurate.