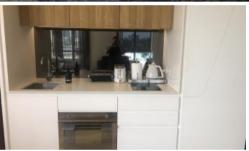

- \* Large open plan living, dining, kitchen and study area.
- \* View
- \* Sleek kitchen with gas cooking and integrated dishwasher & fridge.
- \* Good size study nook.

Price Level 7 | DEPOSIT TAKEN - INSPECTION CANCELED