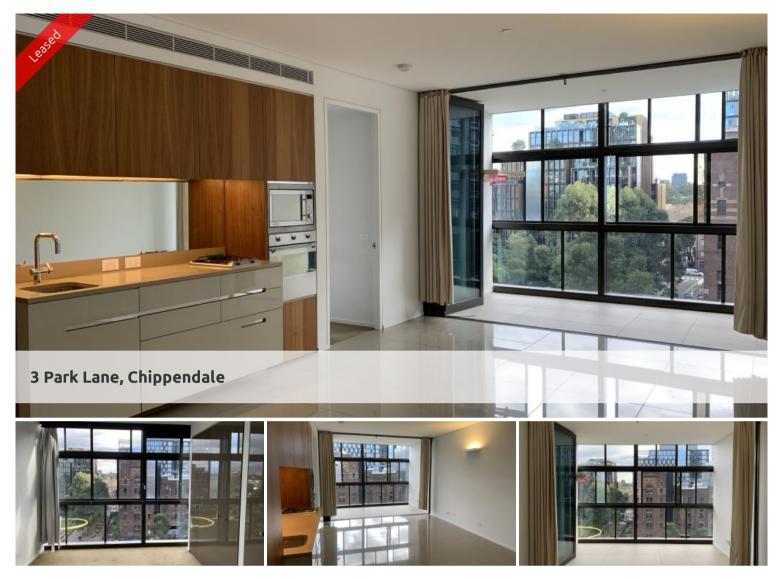

## MODERN ONE BEDROOM IN CENTRAL PARK

Please meet at our office at 5 Carlton St, Chippendale a few minutes before to register and inspect.

Greencliff - Official On-Site Rental Management Team for Central Park!

One Central Park is inner city living at its best!

Enjoy the convenience of shopping, entertainment, dining and transport right at your doorstep. Built around a beautiful park, One Central Park is the perfect combination of luxury meeting nature.

Rich in amenities, this Central Park development features:

- Luxury apartments with stainless steel appliances
- Security building with 24 hour concierge
- Fitness centre with pool, gymnasium & spa
- Bonus of a rooftop BBQ area & spa
- 6 star green rated development
- 5 level shopping centre with Woolworths
- City, district or park views from all apartments
- All apartments will have a storage cage in the basement