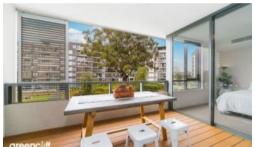

Perfectly Positioned 2 Bedroom with Roof Top Garden and BBQ area The quality and design of this apartment will suit anyone looking for a comfortable place to call home Highlights include:

- East facing apartment
- Combined lounge and dining area leading out to an entertainers balcony
- European kitchen appliances, gas cook top + integrated microwave and dishwasher with 900mm fridge space
- Double sized bedrooms, main with en suite bathroom and walk in robe and second bedroom with built in wardrobes
- 2.7 meter ceilings throughout
- 2 sparkling bathrooms
- NBN and Foxtel ready
- Internal laundry
- Secure basement parking with storage
- Ducted air conditioning to both bedrooms and lounge area
- Exclusive access for Jacara residents to the roof top terrace featuring BBQ facilities, lounge area and communal garden beds.