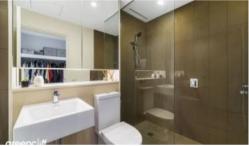

Perfectly Positioned 2 Bedroom with Roof Top Garden and BBQ area The quality and design of this apartment will suit anyone looking for a comfortable place to call home Highlights include:

- East facing apartment
- Combined lounge and dining area leading out to an entertainers balcony
- European kitchen appliances, gas cook top + integrated microwave and dishwasher with 900mm fridge space
- Double sized bedrooms, main with en suite bathroom and walk in robe and second bedroom with built in wardrobes
- 2.7 meter ceilings throughout
- 2 sparkling bathrooms
- NBN and Foxtel ready
- Internal laundry
- Secure basement parking with storage
- Ducted air conditioning to both bedrooms and lounge area
- Exclusive access for Jacara residents to the roof top terrace featuring BBQ facilities, lounge area and communal garden beds.