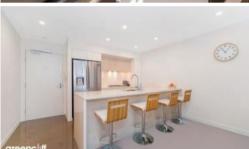

Perfectly Positioned 2 Bedroom with Roof Top Garden and BBQ area The quality and design of this apartment will suit anyone looking for a comfortable place to call home Highlights include:

- East facing apartment
- Combined lounge and dining area leading out to an entertainers balcony
- European kitchen appliances, gas cook top + integrated microwave and dishwasher with 900mm fridge space
- Double sized bedrooms, main with en suite bathroom and walk in robe and second bedroom with built in wardrobes
- 2.7 meter ceilings throughout
- 2 sparkling bathrooms
- NBN and Foxtel ready
- Internal laundry
- Secure basement parking with storage
- Ducted air conditioning to both bedrooms and lounge area
- Exclusive access for Jacara residents to the roof top terrace featuring BBQ facilities, lounge area and communal garden beds.