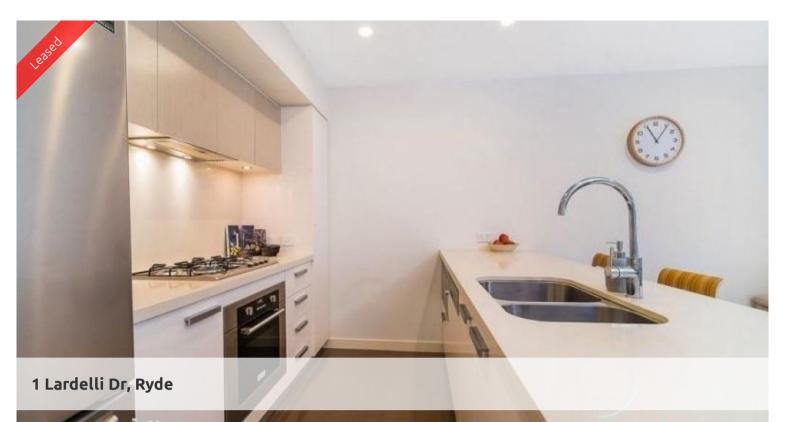

Perfectly Positioned 2 Bedroom with Roof Top Garden and BBQ area The quality and design of this apartment will suit anyone looking for a comfortable place to call home Highlights include:

- East facing apartment
- Combined lounge and dining area leading out to an entertainers balcony
- European kitchen appliances, gas cook top + integrated microwave and dishwasher with 900mm fridge space
- Double sized bedrooms, main with en suite bathroom and walk in robe and second bedroom with built in wardrobes
- 2.7 meter ceilings throughout
- 2 sparkling bathrooms
- NBN and Foxtel ready
- Internal laundry
- Secure basement parking with storage
- Ducted air conditioning to both bedrooms and lounge area
- Exclusive access for Jacara residents to the roof top terrace featuring BBQ facilities, lounge area and communal garden beds.