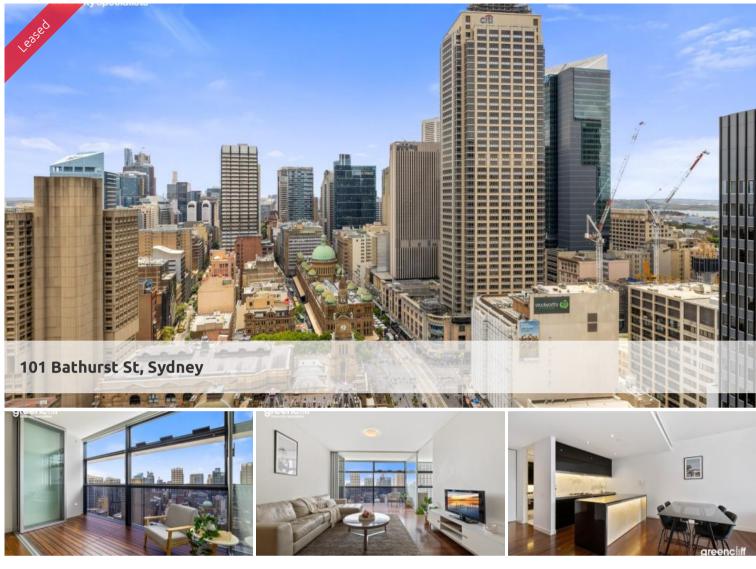

## North Facing Furnished 2 Bedroom Apartment

Beautifully presented two bedroom apartment located on level 36 of one of Sydney's finest residential buildings - Lumiere Residences

You will love:

- Freshly updated furnishings
- Spacious combined lounge and dining area
- Open plan kitchen with gas cooking and drawer dishwasher
- 2 double sized bedrooms, both with built-in wardrobes, main featuring ensuite with bath tub.
- Floor to ceiling windows
- Internal laundry
- Spacious study area

## You will stay for the:

The Lumiere Residences features 2 levels of private residential facilities including a 50 metre swimming pool spanning indoor to outdoor, a comprehensive first class gym, yoga/games room, 2 cinemas, meeting area and 24 hour concierge/security