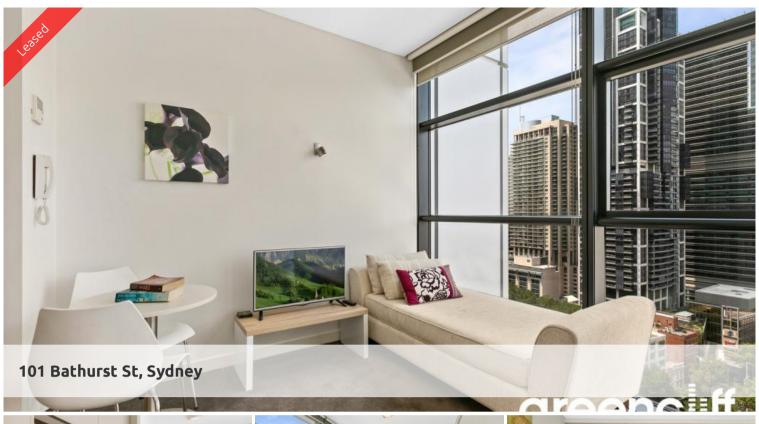

## Furnished Studio \*Bills Included

Furnished studio apartment in the sought after Lumiere Residences, located next to Town Hall station surrounded by restaurants, cafes and bars.

The studio features:

- Fully furnished
- Roughly 25sqm with built in robe
- Modern kitchen & bathroom facilities
- Ducted air conditioning
- \*Electricity and water included in the rent
- No internal or shared laundry facility
- Full access to Club Lumiere and building facilities

Facilities include access to spectacular indoor to outdoor 50 metre pool, sauna, spa, steam room, well equipped gym, yoga/dance room, function room, and 2 cinemas.

The above information provided has been furnished to us by the vendor/s. We have not verified whether or not that information is accurate and do not have any belief in one way or the other in its accuracy. We do not accept any responsibility to any person for its accuracy and do no more than pass it on. All interested parties should make and rely upon their own inquiries in order to determine whether or not this information is in fact accurate.