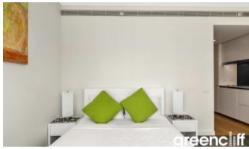

## Furnished Studio \*Bills Included

Furnished studio apartment in the sought after Lumiere Residences, located next to Town Hall station surrounded by restaurants, cafes and bars.

The studio features:

- Fully furnished
- Roughly 25sqm with built in robe
- Modern kitchen & bathroom facilities
- Ducted air conditioning
- \*Electricity and water included in the rent
- No internal or shared laundry facility
- Full access to Club Lumiere and building facilities