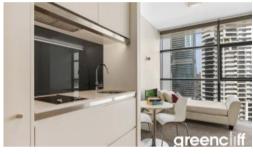

## Furnished Studio \*Bills Included

Furnished studio apartment in the sought after Lumiere Residences, located next to Town Hall station surrounded by restaurants, cafes and bars.

The studio features:

- Fully furnished
- Roughly 25sqm with built in robe
- Modern kitchen & bathroom facilities
- Ducted air conditioning
- \*Electricity and water included in the rent
- No internal or shared laundry facility
- Full access to Club Lumiere and building facilities