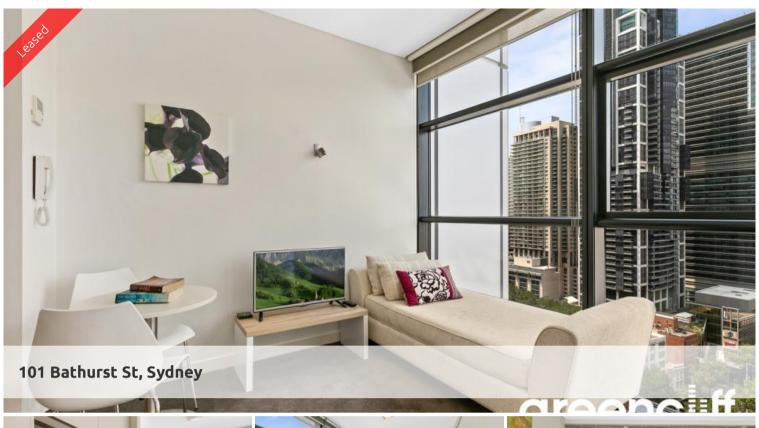

## Dual Keyed Unfurnished Studio, bills included with rent

Unfurnished South West facing studio apartment located on level 38 of the sought after Lumiere Residences.

The studio features

- Roughly 25sqm with built in robe
- Modern kitchen & bathroom facilities- No laundry facility
- Electricity included in rent
- Ducted air conditioning Full access to Club Lumiere and building facilities include access to spectacular indoor/outdoor 50 & 20 meter pool, sauna, spa, gym, function room & 2 cinemas.

Price Level 38 | \$600PW | Deposit

Taken

**Property** Rental

Туре

Property ID 6830