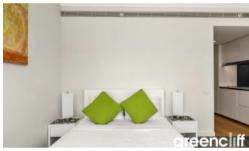

## Dual Keyed Unfurnished Studio, bills included with rent

Unfurnished South West facing studio apartment located on level 38 of the sought after Lumiere Residences.

The studio features

- Roughly 25sqm with built in robe
- Modern kitchen & bathroom facilities- No laundry facility
- Electricity included in rent
- Ducted air conditioning Full access to Club Lumiere and building facilities include access to spectacular indoor/outdoor 50 & 20 meter pool, sauna, spa, gym, function room & 2 cinemas.