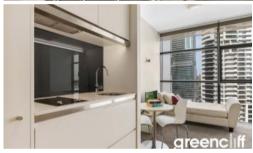

## Dual Keyed Unfurnished Studio, bills included with rent

Unfurnished South West facing studio apartment located on level 38 of the sought after Lumiere Residences.

The studio features

- Roughly 25sqm with built in robe
- Modern kitchen & bathroom facilities- No laundry facility
- Electricity included in rent
- Ducted air conditioning Full access to Club Lumiere and building facilities include access to spectacular indoor/outdoor 50 & 20 meter pool, sauna, spa, gym, function room & 2 cinemas.