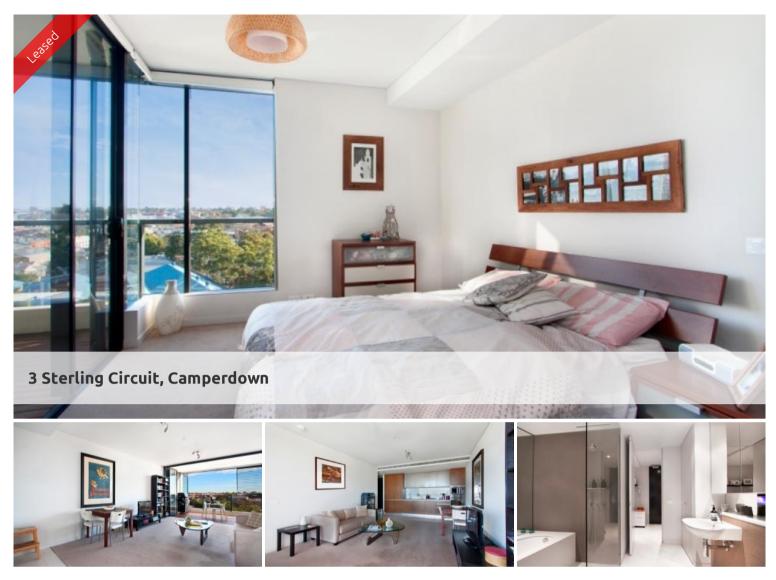

## "TRIO" ONE BEDROOM APARTMENT WITH STUDY NOOK

Sunny and spacious west facing one bedroom apartment located on the eighth floor of the Central building of sought after "Trio". Features include:

- Open plan gas kitchen with Smeg stainless steel appliances
- Spacious living area superbly flowing to generous loggia
- Separate study space, concealed internal laundry facilities
- Sleek dual access bathroom with separate bath and shower
- Spacious bedroom with built-in robes and lovely outlook
- Superb finishes throughout, reverse cycle air conditioning
- Natural flow of indoor/outdoor living, ideal for alfresco entertaining
- Undercover security carspace and storage cage

Being in The City Quarter Complex you will be able to enjoy the free, unlimited access to your choice of a 50 metre outdoor or 25m indoor pool and two gymnasiums. The complex also has 24 hour security and restaurants.

Only a 10 minute bus ride to the city or an easy stroll to Glebe, Tramsheds, Jubilee Park, Broadway, Leichhardt and Newtown which are just around the corner.

The above information provided has been furnished to us by the vendor/s. We have not verified whether or not that information is accurate and do not have any belief in one way or the other in its accuracy. We do not accept any responsibility to any person for its accuracy and do no more than pass it on. All interested parties should make and rely upon their own inquiries in order to determine whether or not this information is in fact accurate.