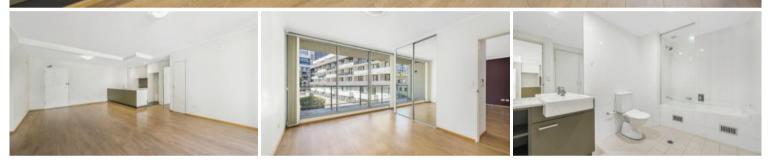

The unit features:

- Spacious open plan kitchen with Stainless steel appliances and dish-drawer

-Expansive living and dining space with floating flooring throughout overlook an oversized balcony

- Spacious double size bedrooms with mirrored built in and floating wood flooring
- Oversized bathroom with ensuite to main along with a bath tub

-Internal laundry with dryer extra linen cupboards

- Air conditioning to living space
- Sort after location next to Joynton Park
- Pet friendly, pool and internal grassed area, lift access
- Security parking in basement close to local cafes, basketball courts and parks