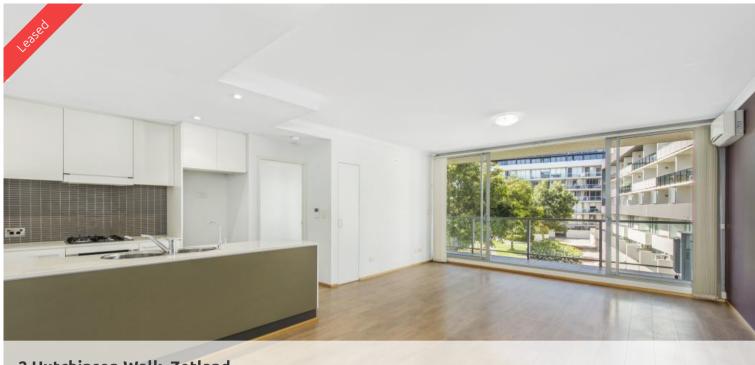

## 2 Hutchinson Walk, Zetland

## Nestled in the heart of Zetland overlook a spectacular courtyard and pool

This designer style apartment is nestled in the heart of Zetland overlook the tranquil courtyard and pool area. The unit has quality finishes, an abundance of natural light and loads of space for a growing family.

The unit features:

- Spacious open plan kitchen with Stainless steel appliances and dish-drawer

-Expansive living and dining space with floating flooring throughout overlook an oversized balcony

- Spacious double size bedrooms with mirrored built in and floating wood flooring
- Oversized bathroom with ensuite to main along with a bath tub