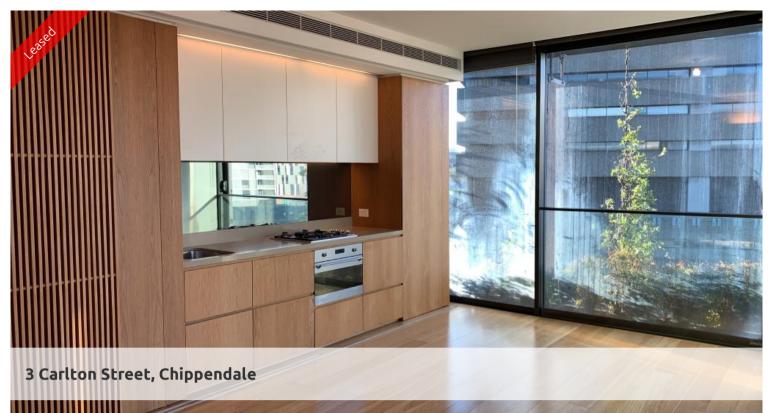

## MODERN & STUNNING VIEWS ONE BEDROOM IN CENTRAL PARK

Please meet at our office at 5 Carlton St, Chippendale a few minutes before to register and inspect.

One Central Park is inner city living at its best!

Rich in amenities, this Central Park features:

- New luxury apartments with stainless steel appliances
- Timber floor
- Security building with 24 hour concierge
- Fitness centre with pool, gymnasium & spa
- 6 star green rated development
- 5 level shopping centre with Woolworths
- City, district or park views from all apartments
- Fridge and washer/dryer included
- More than 30,000sqm of surrounding park and public space.