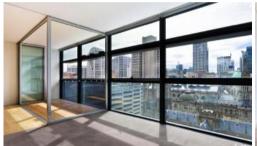

- · 2 double sized bedrooms both with built-ins, main with ensuite
- · Separate study area/extra internal storage space
- · Ducted air conditioning throughout
- · New carpet and newly painted apartment
- · Secure parking space
- · Newly painted timber decking loggia overlooking Town Hall and the QVB