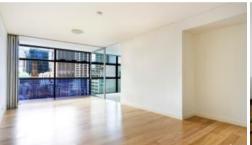

- · 2 double sized bedrooms both with built-ins, main with ensuite
- · Separate study area/extra internal storage space
- · Ducted air conditioning throughout
- · New carpet and newly painted apartment
- · Secure parking space
- · Newly painted timber decking loggia overlooking Town Hall and the QVB