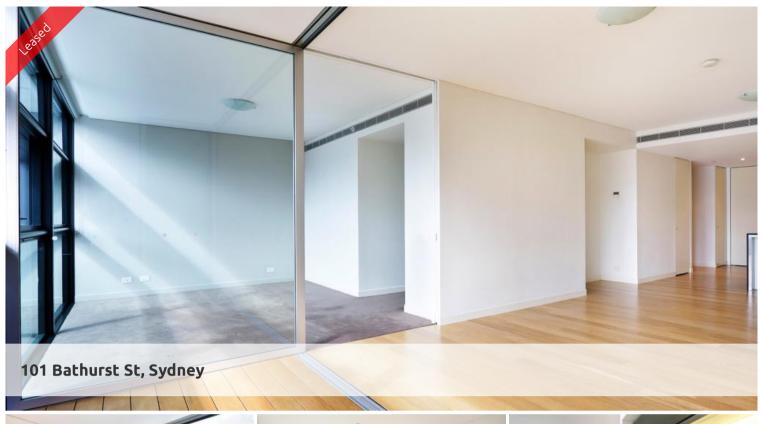

## Lumiere Residence - North Facing delight

Stunning two bedroom apartment available in the sought after Lumiere Residences. Features of this wonderful apartment include:

 $\cdot$  Spacious open plan kitchen/lounge room - Modern kitchen with gas cooking and stainless steel appliances

- · 2 double sized bedrooms both with built-ins, main with ensuite
- · Separate study area/extra internal storage space
- · Ducted air conditioning throughout
- · New carpet and newly painted apartment
- · Secure parking space
- · Newly painted timber decking loggia overlooking Town Hall and the QVB