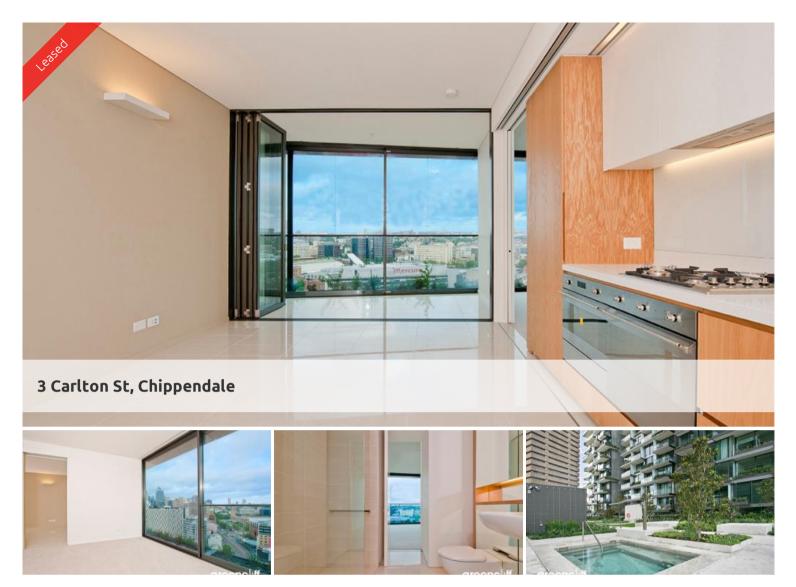

## MODERN & STUNNING VIEWS TWO BEDROOMS IN CENTRAL PARK

Please meet at our office at 5 Carlton St, Chippendale a few minutes before to register and inspect.

One Central Park is inner city living at its best!

Rich in amenities, this Central Park features:

- New luxury apartments with stainless steel appliances
- Timber floor
- Security building with 24 hour concierge
- Fitness centre with pool, gymnasium & spa
- 6 star green rated development
- 5 level shopping centre with Woolworths
- City, district or park views from all apartments
- Fridge and washer/dryer included
- More than 30,000sqm of surrounding park and public space.