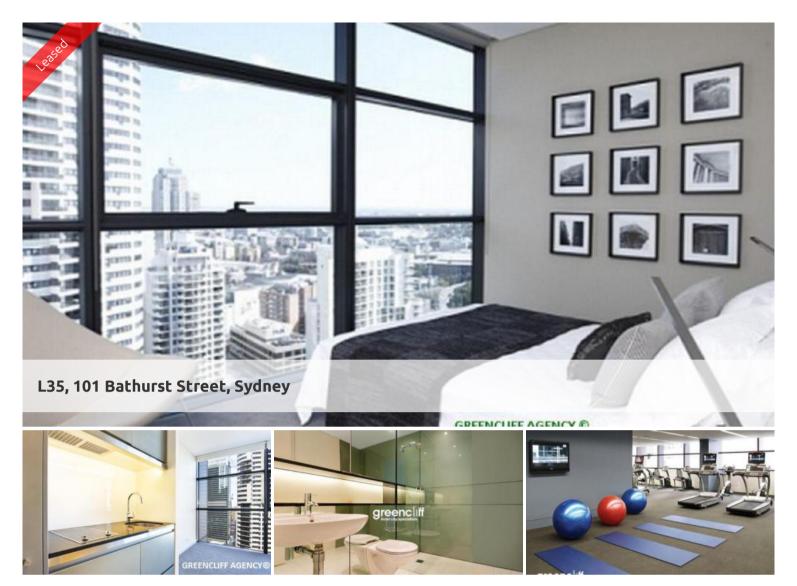

## CONTACT AGENT.

Furnished studio apartment located in the sought after Lumiere Residences.

The studio features:

- Built in warrobe
- Modern kitchen & bathroom facilities
- Electricity included in your rent.
- Ducted air conditioning
- Full access to Club Lumiere and building facilities
- Parking available Additional \$60 per week

Facilities include access to spectacular indoor/outdoor 50 metre pool, sauna, spa, gym, function room & 2 cinemas.

For further information or to inspect, please call Jody Zhang 0404 586 699 or 8823

\*Photographs used may be indicative.