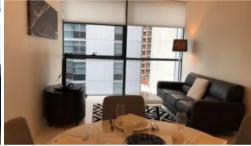

Furnished one bedroom available in Lumiere Residences.

Furnished one bedroom apartment available, located on level 17 of the Lumiere building.

Furnished interior, complete with tiled flooring throughout, state of the art modern kitchen facilities with dishwasher, grand bathroom, floor to ceiling glass windows, spacious internal laundry with washer and dryer, and unlimited access to Club Lumiere facilities.