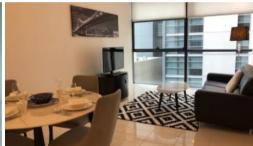

Furnished one bedroom available in Lumiere Residences.

Furnished one bedroom apartment available, located on level 17 of the Lumiere building.

Furnished interior, complete with tiled flooring throughout, state of the art modern kitchen facilities with dishwasher, grand bathroom, floor to ceiling glass windows, spacious internal laundry with washer and dryer, and unlimited access to Club Lumiere facilities.