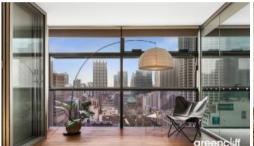

Features of this wonderful apartment include:

- Spacious combined lounge and dining area, enjoy views Townhall and beyond
- Open plan kitchen with European gas cooking, Stone benchtop and drawer dishwasher
- 2 double sized bedrooms, both with built-in wardrobes with main featuring ensuite with bath tub.
- Separate study area/extra internal storage space
- Ducted air conditioning throughout
- Secure parking space
- Timber decking loggia overlooking Town Hall and the QVB
- Internal laundry with dryer