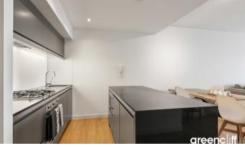

Features of this wonderful apartment include:

- Spacious combined lounge and dining area, enjoy views Townhall and beyond
- Open plan kitchen with European gas cooking, Stone benchtop and drawer dishwasher
- 2 double sized bedrooms, both with built-in wardrobes with main featuring ensuite with bath tub.
- Separate study area/extra internal storage space
- Ducted air conditioning throughout
- Secure parking space
- Timber decking loggia overlooking Town Hall and the QVB
- Internal laundry with dryer