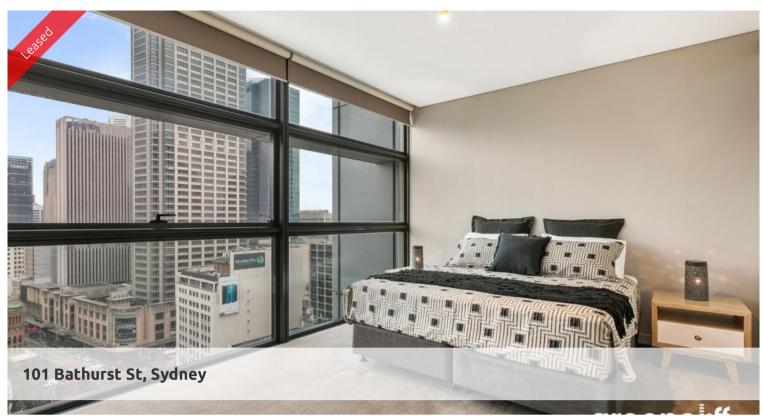

## NORTH FACING FURNISHED 2BED APARTMENT WITH LARGE STUDY NOOK - LUMIERE RESIDENCES

Extraordinary Lumiere Residences, Sydney's mid-town becomes a vibrant living quarter through creation of Regent Place, Australia's first vertical village. The 56- level residential tower with 456 light-filled homes is an extraordinary reinvention of high-rise living.

Features of this wonderful apartment include:

- Spacious combined lounge and dining area, enjoy views Townhall and beyond
- Open plan kitchen with European gas cooking, Stone benchtop and drawer dishwasher
- 2 double sized bedrooms, both with built-in wardrobes with main featuring ensuite with bath tub.
- Separate study area/extra internal storage space
- Ducted air conditioning throughout
- Secure parking space
- Timber decking loggia overlooking Town Hall and the QVB
- Internal laundry with dryer