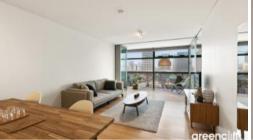

Features of this wonderful apartment include:

- Spacious combined lounge and dining area, enjoy views Townhall and beyond
- Open plan kitchen with European gas cooking, Stone benchtop and drawer dishwasher
- 2 double sized bedrooms, both with built-in wardrobes with main featuring ensuite with bath tub.
- Separate study area/extra internal storage space
- Ducted air conditioning throughout
- Secure parking space
- Timber decking loggia overlooking Town Hall and the QVB
- Internal laundry with dryer