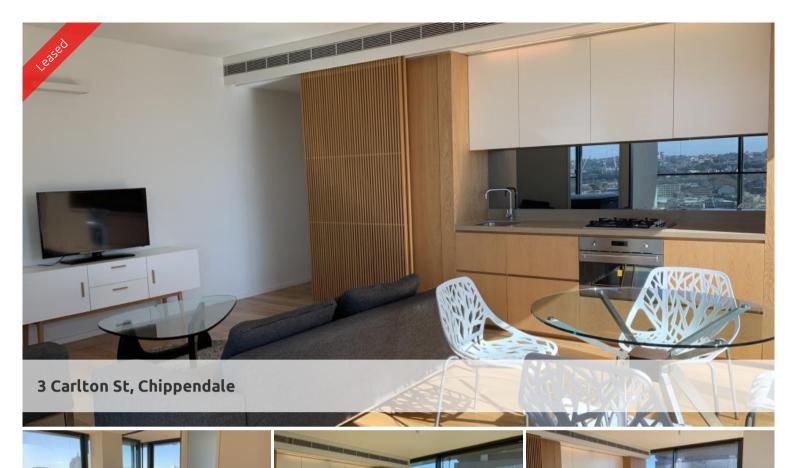

## MODERN & STUNNING VIEWS ONE BEDROOM IN CENTRAL PARK Please meet at our office at 5 Carlton St, Chippendale a few minutes before to register and inspect.

One Central Park is inner city living at its best!

Rich in amenities, this Central Park features:

- New luxury apartments with stainless steel appliances
- Timber floor
- Security building with 24 hour concierge
- Fitness centre with pool, gymnasium & spa
- 6 star green rated development
- 5 level shopping centre with Woolworths
- City, district or park views from all apartments
- Fridge and washer/dryer included
- More than 30,000sqm of surrounding park and public space.